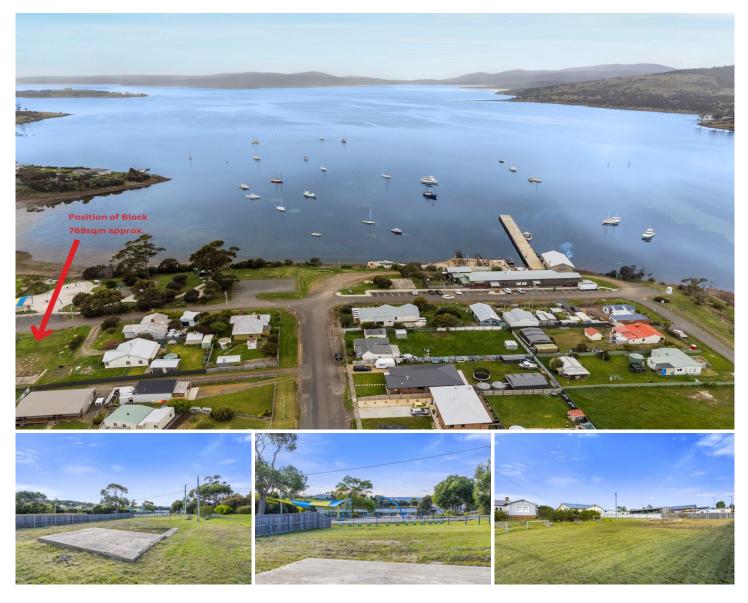

## **15 Imlay Street Dunalley TAS**

This perfectly positioned 769m2 block welcomes the rising sun with a easterly view through the park to the bay. Slab and footings are in place for a future build (STCA) with engineer verified plans making the most of site. There is provision to plumb into town sewage so no need for expensive enviro-cycle costs. The house plans feature 3 bedrooms and 2 bathrooms with a family sized open living area, leaving yard space for gardens or a shed. With a children's bayside playground across the road and impressive skate board park all minutes away this could be the place to raise a family or have the grandkids excited to visit regularly.

- Bay views through the park across the road
- Engineer verified plans using existing footings included
- The Cannery Dunalley down the road for waterfront dining

Price : Offers Over \$290,000

Land Size : 769 sqm View : http://www