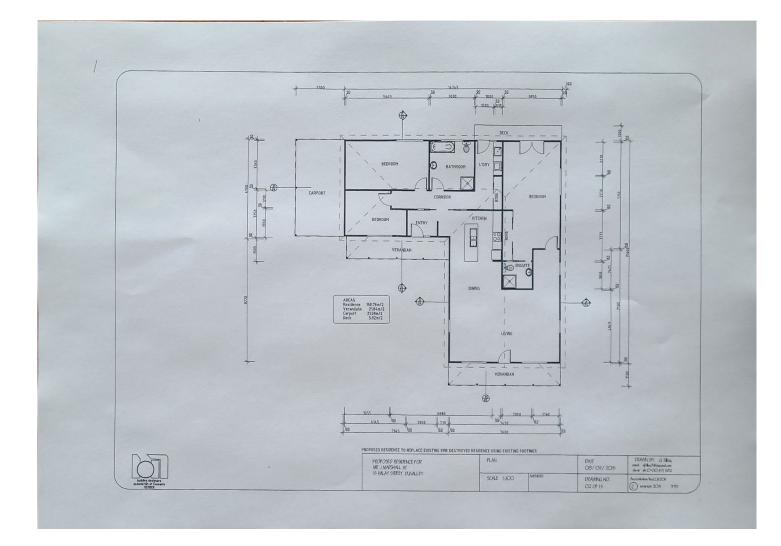

## **15 Imlay Street Dunalley TAS**

This perfectly positioned 769m2 block welcomes the rising sun with a easterly view through the park to the bay. Slab and footings are in place for a future build (STCA) with engineer verified plans making the most of site. There is provision to plumb into town sewage so no need for expensive enviro-cycle costs. The house plans feature 3 bedrooms and 2 bathrooms with a family sized open living area, leaving yard space for gardens or a shed. With a children's bayside playground across the road and impressive skate board park all minutes away this could be the place to raise a family or have the grandkids excited to visit regularly.