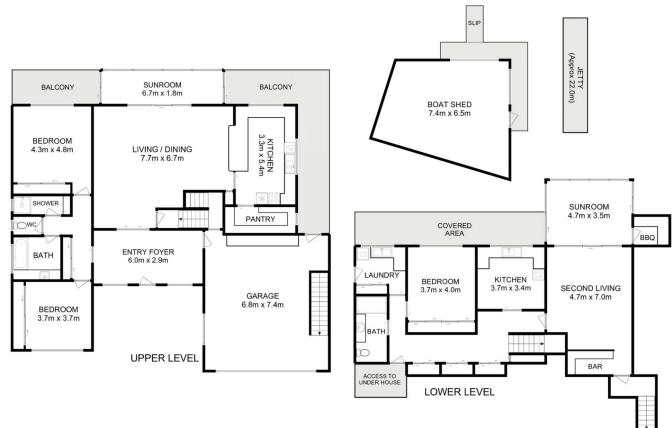

## 3 🛤 2 🚆 6 🚘

| Price                |
|----------------------|
| <b>Building Size</b> |
| Land Size            |
| View                 |

- : \$ 1,350,000
- e: 283 sqm
- : 1024 sqm

Kate Storey 03 6253 6095

Chloe Wright (03) 6265 3000

Z

Total Approx. Floor Area (Incl. Garage) : 343 sqm Total Approx. Boat Shed Area : 37 sqm

All measurements are internal and approximate. This plan is a sketch for illustration, not valuation. Produced by Open2view.com