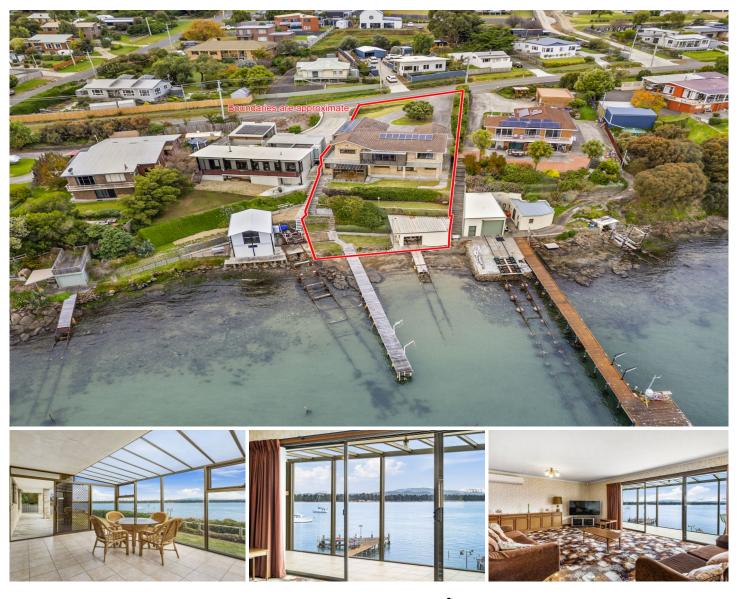

## 75 Lewisham Scenic Drive Lewisham TAS

A once-in-a-lifetime opportunity that you cannot replicate; the first time this waterfront home has hit the market in years. The property offers stunning panoramic views over the water & out beyond to Seven Mile beach and Mount Wellington. This would be one of very few properties in Lewisham running all the way to the high tide mark, including your very own boat shed and a crown leased jetty with about 15 years lease left (jetty-subject to relevant authority approval/ transfer).

This amazing home is currently decorated as a classic 70s/ 80s-time capsule, which can be embraced and restored - or - take the opportunity of this properties unique potential to remodel and make it your own. There are endless possibilities that this home offers. With double brick structure - this established property has strong bones.