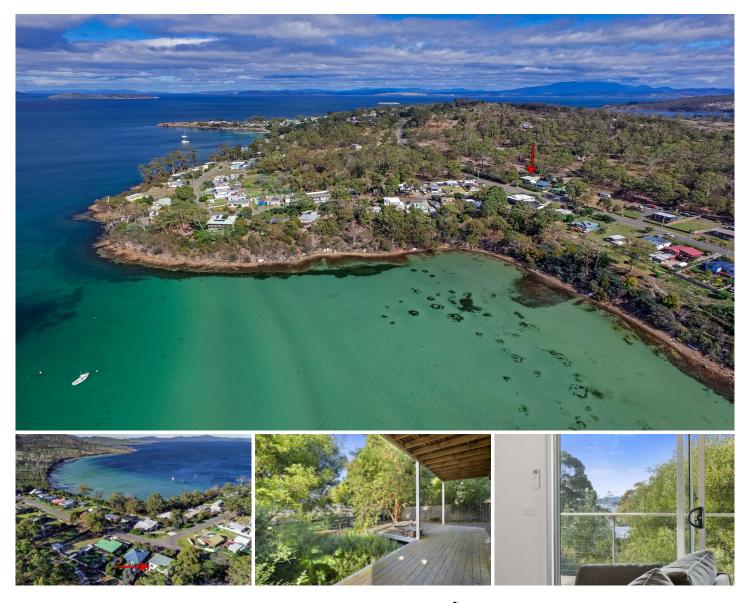

## 754 Primrose Sands Road Primrose Sands TAS

Privately located towards the end of Primrose Sands Road this home is surrounded by Tasmanian native flora and fauna. With Susan's Bay beach just minutes from your property, spend your afternoons taking a relaxing stroll while admiring the ever-changing views.

Upon entering the home downstairs, the kitchen features solid timber bench tops, and a groovy green tiled splash-back. Continuing downstairs you will find two bedrooms and a combined bathroom and laundry. This property features a utility room with lift for internal access or there are external stairs.

Throughout the home the current owner has created memorable features with an assortment of timber such as myrtle, oak, and gum, creating a warm and inviting feel.