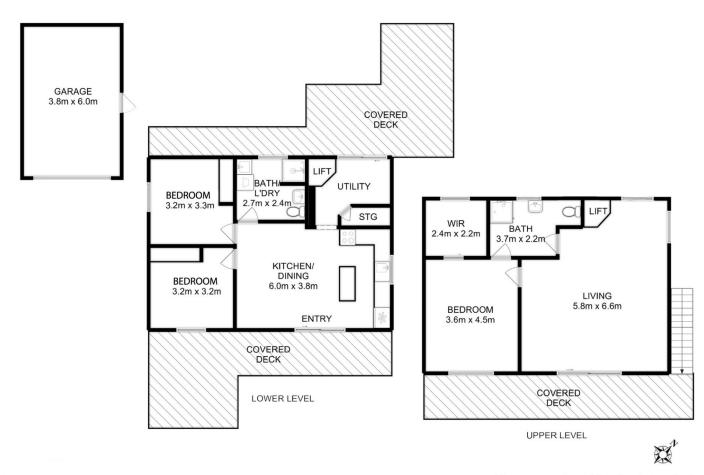

Upon entering the home downstairs, the kitchen features solid timber bench tops, and a groovy green tiled splash-back. Continuing downstairs you will find two bedrooms and a combined bathroom and laundry. This property features a utility room with lift for internal access or there are external stairs.

**Emily Collins** 03 6265 3000

All measurements are internal and approximate. This plan is a sketch for illustration, not valuation. Produced by Open2view.com

Total Approx. Floor Area : 134 sqm Total Approx. Outbuilding Area : 23 sqm