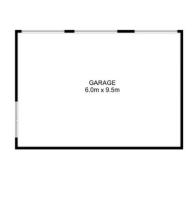

"The Main House"

- ? 4 bedrooms / 1.5 bathrooms / 3 car garage / 6 additional cars outside
- ? 360 degree sweeping views from Maria Island to Mt Wellington
- ? Two living areas plus the parents retreat upstairs

Chloe Wright (03) 6265 3000

Total Approx. Main Houe Floor Area: 216 sqm

Total Approx. Unit Floor Area: 73 sqm Total Approx. Garage Area: 57 sqm

All measurements are internal and approximate. This plan is a sketch for illustration, not valuation.