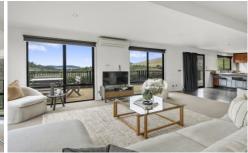

"The Main House"

- ? 4 bedrooms / 1.5 bathrooms / 3 car garage / 6 additional cars outside
- ? 360 degree sweeping views from Maria Island to Mt Wellington
- ? Two living areas plus the parents retreat upstairs