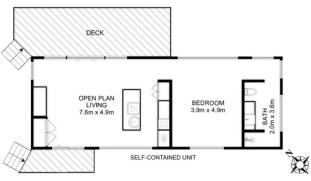

Chloe Wright (03) 6265 3000

Total Approx. Main Houe Floor Area: 216 sqm

Total Approx. Unit Floor Area: 73 sqm Total Approx. Garage Area: 57 sqm

All measurements are internal and approximate. This plan is a sketch for illustration, not valuation.