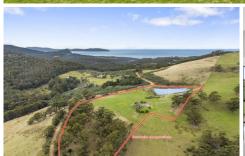

5 🗀 2 🔓 13 🖨

Price : Offers Over \$1.69 Mill

**Building Size**: 289 sqm **Land Size**: 6 ha

View: http://www.katestoreyrealty.com.au/sale/tas/hobart-southern/kellevie/residential/h

ouse/7566320

Kate Storey 03 6253 6095

Chloe Wright (03) 6265 3000

Total Approx. Main Houe Floor Area: 216 sqm

Total Approx. Unit Floor Area: 73 sqm Total Approx. Garage Area: 57 sqm

All measurements are internal and approximate. This plan is a sketch for illustration, not valuation.