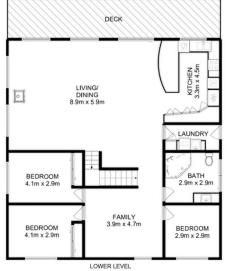

"The Main House"

- ? 4 bedrooms / 1.5 bathrooms / 3 car garage / 6 additional cars outside
- ? 360 degree sweeping views from Maria Island to Mt Wellington
- ? Two living areas plus the parents retreat upstairs

5 🗀 2 🔓 13 🖨

Price : Offers Over \$1.69 Mill

**Building Size**: 289 sqm **Land Size**: 6 ha

View: http://www.katestoreyrealty.com.au/sale/tas/hobart-southern/kellevie/residential/h

ouse/7566320

Kate Storey 03 6253 6095

Chloe Wright (03) 6265 3000

Total Approx. Main Houe Floor Area: 216 sqm

Total Approx. Unit Floor Area: 73 sqm Total Approx. Garage Area: 57 sqm

All measurements are internal and approximate. This plan is a sketch for illustration, not valuation.