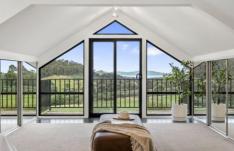

"The Main House"

- ? 4 bedrooms / 1.5 bathrooms / 3 car garage / 6 additional cars outside
- ? 360 degree sweeping views from Maria Island to Mt Wellington
- ? Two living areas plus the parents retreat upstairs