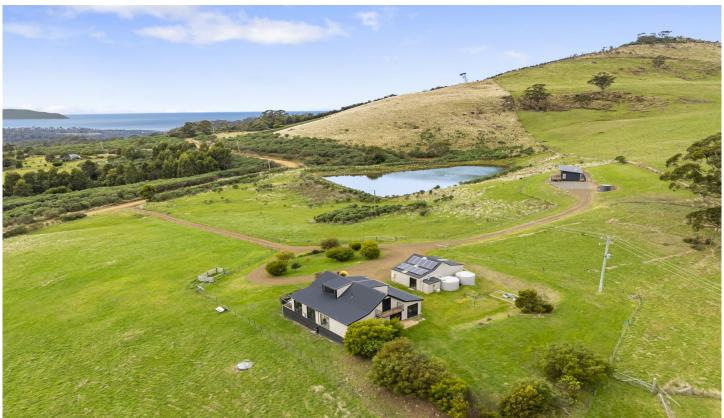

## 823 Bream Creek Road Kellevie TAS

Both the "Main House" and "The Cabin" are nestled within the serene rolling hills of the East Coast of Tasmania, offering both lifestyle and income.

Approximately 45 minutes from Hobart, 35 minutes from Hobart Airport and 15 minutes from Dunalley, where the local Primary School is located. A world of beaches nearby, many of them are within 5-15 minutes drive away. The choice of beautiful child-safe beaches or our dramatic surf beaches are all just a short trip away in the car.

"The Main House"

- ? 4 bedrooms / 1.5 bathrooms / 3 car garage / 6 additional cars outside
- ? 360 degree sweeping views from Maria Island to Mt Wellington
- ? Two living areas plus the parents retreat upstairs

5 🗀 2 🔓 13 🖨

Price : Offers Over \$1.69 Mill

**Building Size**: 289 sqm **Land Size**: 6 ha

View: http://www.katestoreyrealty.com.au/sale/tas/hobart-southern/kellevie/residential/h

ouse/7566320

Kate Storey 03 6253 6095