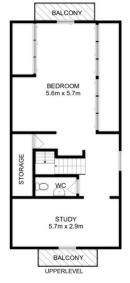

"The Main House"

- ? 4 bedrooms / 1.5 bathrooms / 3 car garage / 6 additional cars outside
- ? 360 degree sweeping views from Maria Island to Mt Wellington
- ? Two living areas plus the parents retreat upstairs

Chloe Wright (03) 6265 3000

Total Approx. Main Houe Floor Area: 216 sqm

Total Approx. Unit Floor Area: 73 sqm Total Approx. Garage Area: 57 sqm

All measurements are internal and approximate. This plan is a sketch for illustration, not valuation.