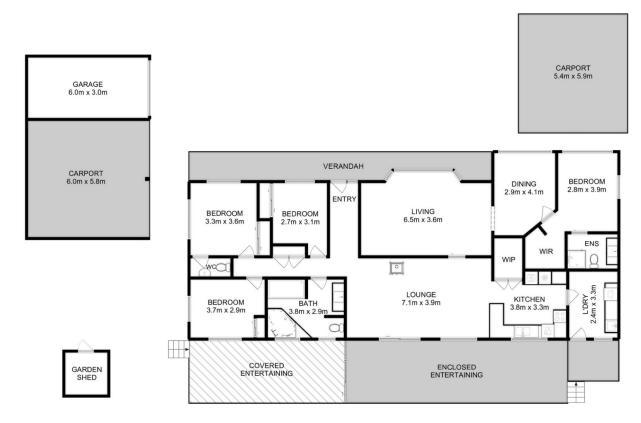

With only 40 minutes' drive to the township of Sorell, it feels like you are getting away from it all whilst still being within a daily commuting distance.

4 🕮 2 🟪 4 🗬

**Building Size**: 183 sqm **Land Size**: 5.23 Acres

View : 5.23 Acres : http://www.

: http://www.katestoreyrealty.com.au/sale/tas/east-coast/woodsdale/residential/ho

use/7530028

**Emily Collins** 03 6265 3000

Total Approx. Floor Area: 184 sqm Total Approx. Outbuilding Area: 58 sqm All measurements are internal and approximate. This plan is a sketch for illustration, not valuation.