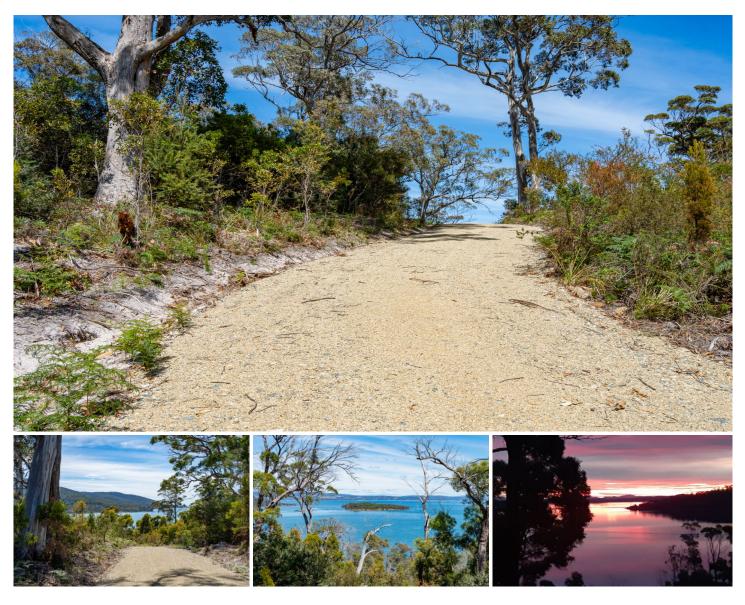

## 5531 Arthur Highway Eaglehawk Neck TAS

Introducing an extraordinary opportunity to own a truly remarkable piece of land! This unique block boasts an array of breathtaking features that must be witnessed firsthand to fully comprehend its splendor.

Positioned perfectly, this parcel offers unparalleled vistas that span across Pirates Bay to the East, showcasing sweeping views of Eaglehawk and Norfolk Bays to the north, and even reaching as far as the majestic Mount Wellington and Hobart to the west. Immerse yourself in privacy and indulge in the captivating beauty of watching the sun rise over the ocean and set behind the awe-inspiring Mount Wellington, creating a daily spectacle exclusive to this Tasman Peninsula gem. During the renowned Dark Mofo festival, you can even catch a glimpse of the captivating Mona beam from the west. Price : Offers Over \$795,000