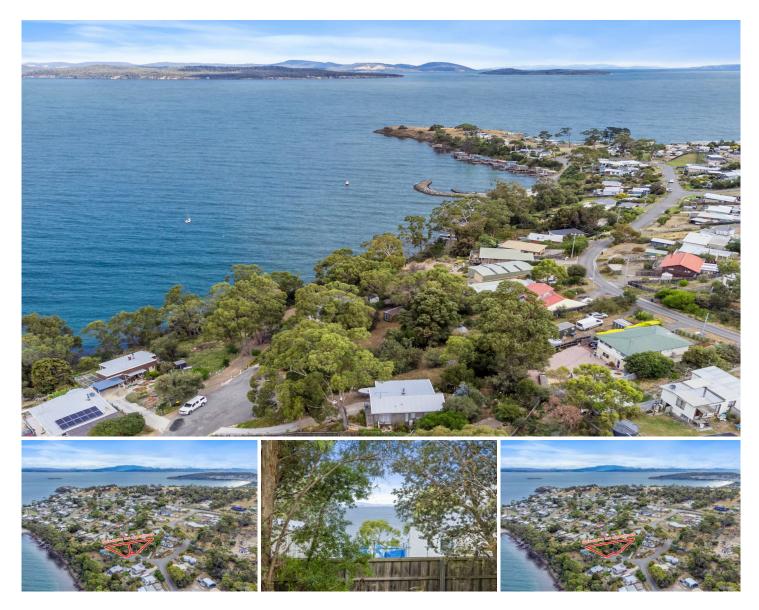

## 7 and 9 Susans Bay Road Primrose Sands TAS

Tucked away and just a short stroll from the jetty, these stunning blocks of land are a perfect canvas to make your dream of a water facing lifestyle come true.

Buy one or buy both! The option is yours.

Number 7 is an a 599m2 elevated allotment offering views over Norfolk and Gypsy Bay and beyond. With a small storage shed perfect for storing all your fishing gear.

Number 9 is a 668m2 block offering a peaceful and private retreat at the end of a quite cul-de-sac.

If you cant decide between, get the best of both worlds by purchasing both fully fenced adjoined 1267m2 of land to call your own.