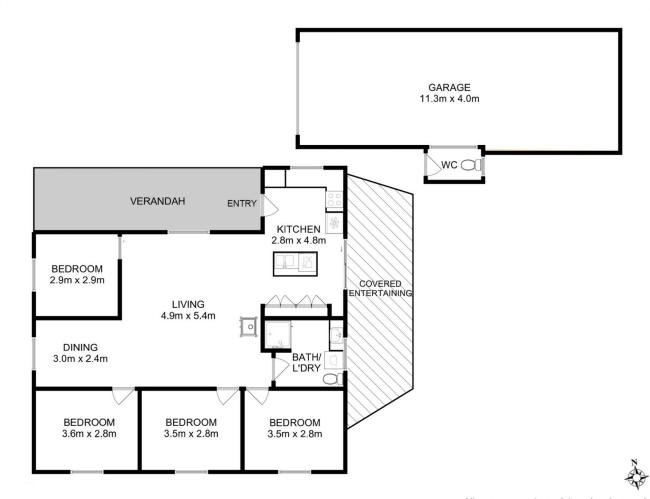

Total Approx. Floor Area : 104 sqm Total Approx. Outbuilding Area : 48 sqm All measurements are internal and approximate. This plan is a sketch for illustration, not valuation. Produced by Open2view.com