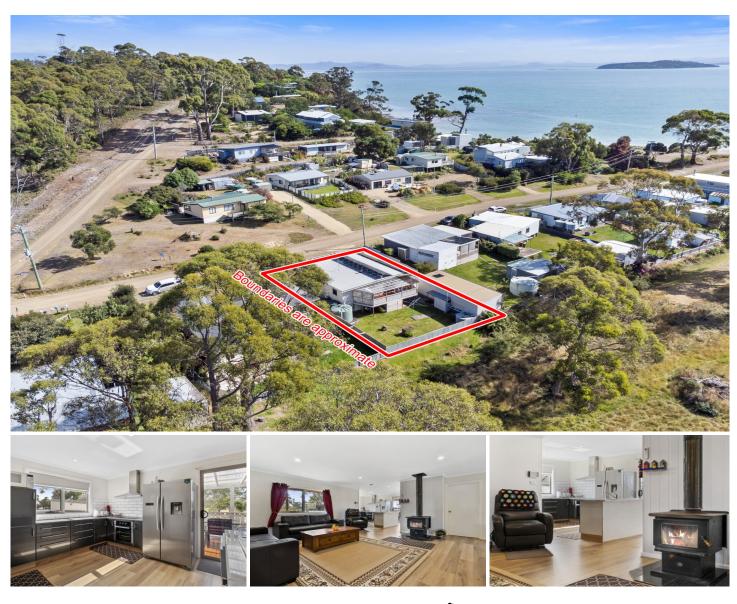

## 6 Sloping Main Drive Sloping Main TAS

Perfect home for a permanent lifestyle or as a couple of families to share for a getaway destination in this spectacular location, where memories are created and shared by all the family. This easy-care four bedroom home has a newly installed reverse cycle air-conditioner and the original, free-standing wood-heater in the living area for ambient comfort all-year-round.

The undercover front area is conveniently placed near the garage/boatshed, with enough solar panels on-top to seriously reduce, if not make your electricity bills vanish. Beautifully presented inside with floating timber floors and modern roll-down blinds. The modern kitchen, with dishwasher and glimpses of the beach, enjoys direct access to the undercover entertaining area, over looking the tranquil rural outlook. Ideal for a BBQ with friends and family over.

## 4 🎮 1 🚔 4 🚘

| Price                |
|----------------------|
| <b>Building Size</b> |
| Land Size            |
| View                 |

- : \$ 565,000
- e:94 sqm
- : 518 sqm

Kate Storey 03 6253 6095

Chloe Wright (03) 6265 3000