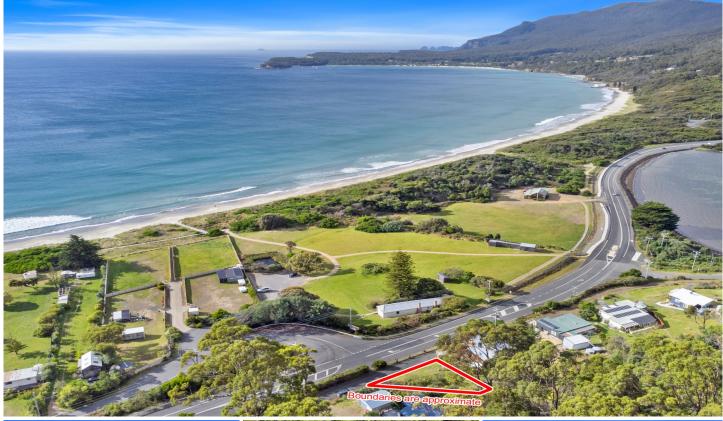

## 14 Hawks Lane Eaglehawk Neck TAS

From the base of the block to the top, take in the panorama view of this well-known Tasmanian holiday destination. Pirate's Bay at Eaglehawk Neck is a favourite destination for those seeking white sand and blue water. From this land you can cross the road and be on the beach with a short 5-minute walk. Visit the natural rock formation called the Tessellated Pavement, and then make your way to Lufra Hotel for a leisurely lunch or dinner.

- -Good access off the Arthur Highway
- -Stunning water views from block
- -Power close-by
- -Zoned low density residential
- -Cleared space for camping

Land with a view this good are difficult to find. Secure now and take your time deciding what you will build (STCA) for