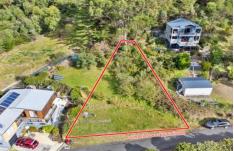

- -Good access off the Arthur Highway
- -Stunning water views from block
- -Power close-by
- -Zoned low density residential
- -Cleared space for camping

Land with a view this good are difficult to find. Secure now and take your time deciding what you will build (STCA) for

Price: Offers Over \$298,000

Land Size: 610 sqm

View : http://www.katestoreyrealty.com.au/sale/tas/

hobart-southern/eaglehawk-neck/residential

/land/7485294

Kate Storey 03 6253 6095

Chloe Wright (03) 6265 3000