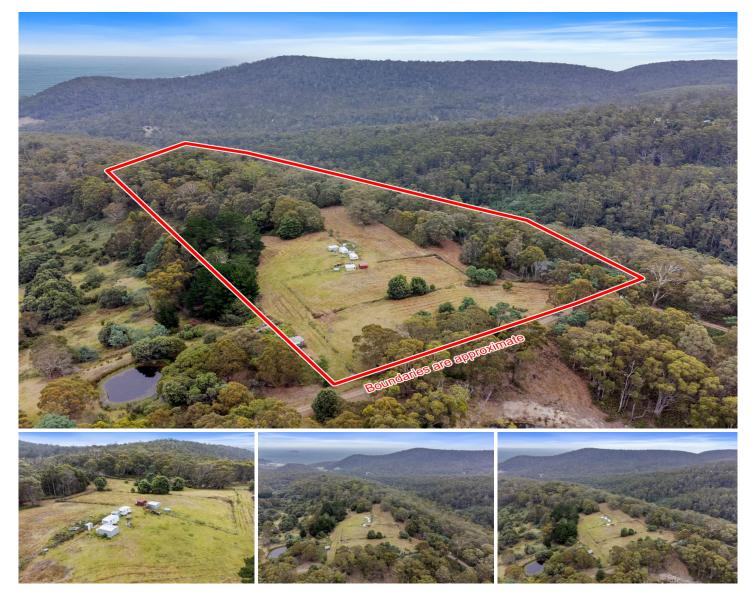

## 669 Dam Road Nubeena TAS

Perfect for someone wanting to get away and have privacy with cleared areas surrounded with Tasmanian native forest. Listen to the birds welcome the day from within the sheltered area currently set-up as a weekend camping spot.

There are a number of sheds on the property used for storage, dams, a few water tanks and two caravans for overnight stays or storage.

Why not design a home to suit the site (STCA). There is no power to land so any plans for a future home should include living off-the grid consideration.

-6.09Ha with cleared areas within bush setting -Privacy with water views -Sheds and caravans already in place