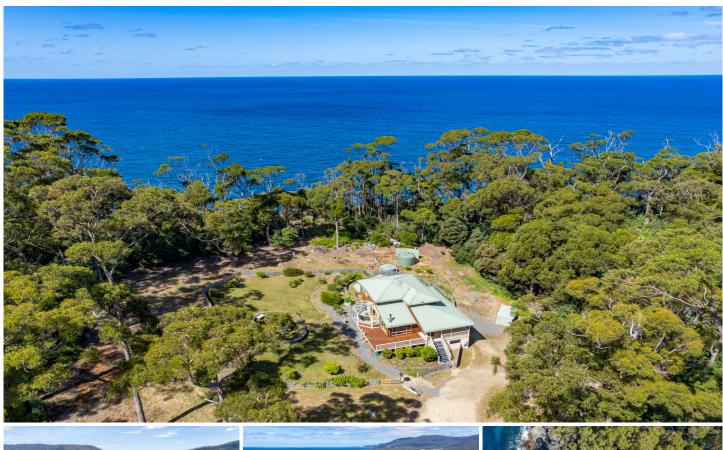

## 13 Osprey Road Eaglehawk Neck TAS

Work from home with total privacy and only one hour drive to Hobart.

Known as Rivendell, this remarkable property sits on 1.7ha of pure bliss. The main level provides generous proportions of elegant open plan living, dining, kitchen area and atrium. The residence features a wrap-around deck, a Swedish Sauna and a fire-pit to create ambient spaces for relaxing alone or with others. There are expansive ocean views for meditation, and a popular surf beach only 5 minutes drive down the road or a stroll along the coastal track.

- -Three-bedrooms, sunroom and additional study
- -Chef's kitchen with modern appliances and ample storage

3 🕮 2 🖺 15 🖨

Price : \$1,500,000 Building Size : 225 sqm Land Size : 1 766 ha

Land Size : 1.766 ha View : http://www