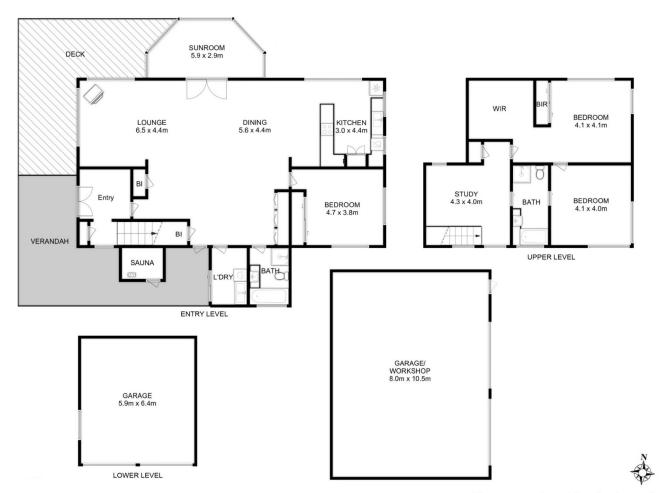

: http://www.katestoreyrealty.com.au/sale/tas/hobart-southern/eaglehawk-neck/res

Kate Storey 03 6253 6095

Chloe Wright (03) 6265 3000

Total Approx. Floor Area: 250 sqm Total Approx. Outbuilding Area: 84 sqm

All measurements are internal and approximate. This plan is a sketch for illustration, not valuation. Produced by Open2view.com