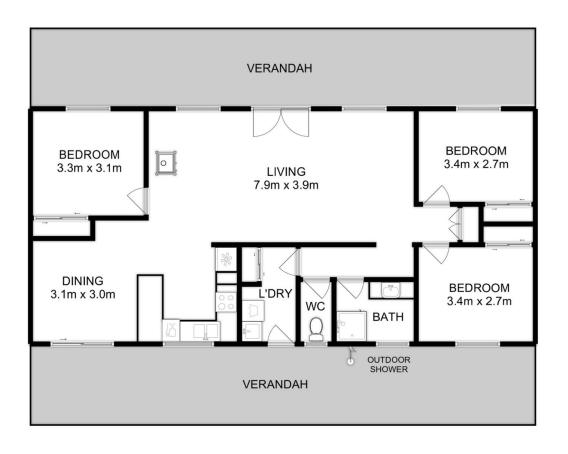

Total Approx. Floor Area : 109 sqm

All measurements are internal and approximate. This plan is a sketch for illustration, not valuation. Produced by Open2view.com

2 1