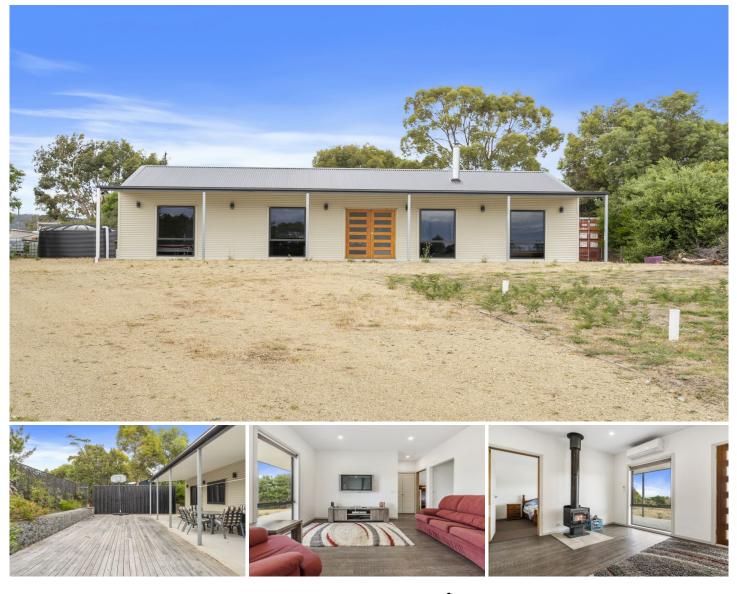

## 21 Skeggs Avenue White Beach TAS

If you are looking for a modern home without the hassle of building, look no further. The floor plan makes this the perfect home, holiday shack or Air BNB (STCA). The Fujitsu reverse cycle air-conditioner gives year-round comfort, while the wood heater provides ambient heat. Blinds in place for light and privacy control.

The beach is only a short stroll away with an outdoor shower allowing the family to rinse- off easily. The undercover front veranda provides weather protection and a place to kick-off your shoes. Out the back is a massive back deck for private entertaining or the children to play. Defining this rear area is an impressive stone gabion retaining wall and decorative privacy screens that gives a modern and low-maintenance space. Bifold windows from kitchen to the outside provides convenience when entertaining to pass the dishes with ease.

## 3 🎮 1 🚰

- Building Size : 107.2 sqm
- Land Size

View

: 1031 sqm

: http://www.katestoreyrealty.com.au/sale/ tas/hobart-southern/white-beach/residen tial/house/7407845

**Niahn Palmer** 03 6253 6095

http://www.katestoreyrealty.com.au Just another WordPress site