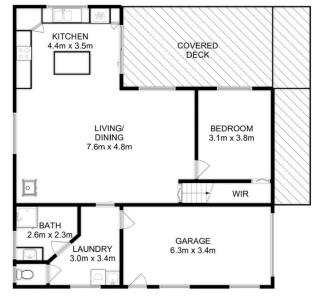

## 34 Ferntree Road Eaglehawk Neck TAS

This beautiful split-level home is located within popular Eaglehawk Neck surrounded by bushland and abundant wildlife. As you enter the property you are welcomed by a spacious open plan living/kitchen/dining and lounge room. The modern kitchen makes a wonderful meeting place for the family to sit around the island bench and talk about your day. On this level there is also a bathroom, laundry and the main bedroom with a small walk-in robe. The single garage could be used as a games room for the children. Immerse yourself in the outdoor beauty on the large veranda protected by roll down blinds perfect for entertaining family and friends all year round.

View : http://www

: http://www.katestoreyrealty.com.au/sale/tas/hobart-southern/eaglehawk-neck/res

idential/house/7407458

Niahn Palmer 03 6253 6095

UPPER LEVEL

LOWER LEVEL

Total Approx. Floor Area: 165 sqm Total Approx. Outbuilding Area: 104 sqm