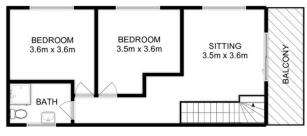

Upstairs there is room for a guest retreat or children's rumpus area with a small separate lounge area and 2 large size bedrooms both with built in wardrobes and a separate bathroom.

3 🚑 2 🔓 3 🖨

Price : \$ 638,000 Building Size : 142.5 sqm Land Size : 2739 sqm

View : http://www

: http://www.katestoreyrealty.com.au/sale/tas/hobart-southern/eaglehawk-neck/res

idential/house/7407458

Niahn Palmer 03 6253 6095

UPPER LEVEL

LOWER LEVEL

Total Approx. Floor Area: 165 sqm Total Approx. Outbuilding Area: 104 sqm