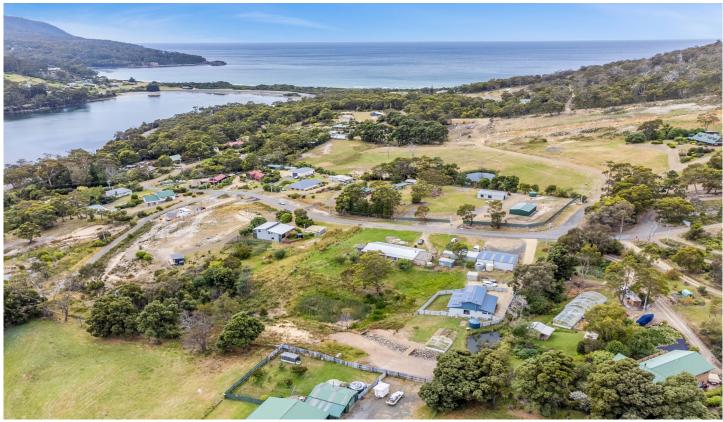

## 34 Ferntree Road Eaglehawk Neck TAS

This beautiful split-level home is located within popular Eaglehawk Neck surrounded by bushland and abundant wildlife. As you enter the property you are welcomed by a spacious open plan living/kitchen/dining and lounge room. The modern kitchen makes a wonderful meeting place for the family to sit around the island bench and talk about your day. On this level there is also a bathroom, laundry and the main bedroom with a small walk-in robe. The single garage could be used as a games room for the children. Immerse yourself in the outdoor beauty on the large veranda protected by roll down blinds perfect for entertaining family and friends all year round.