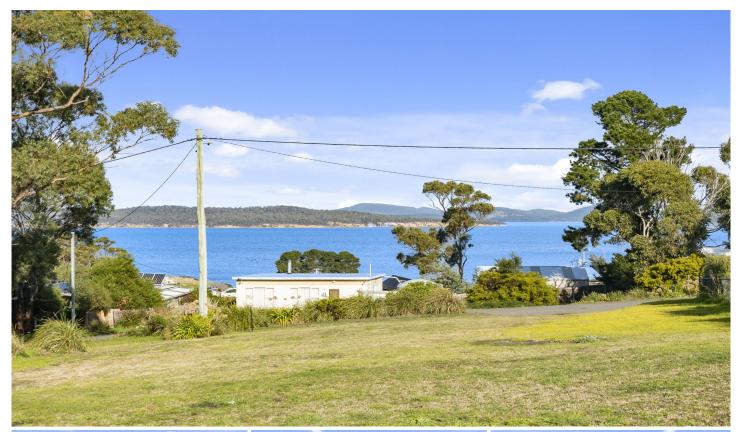

## 11 Boobyalla Street Primrose Sands TAS

This cleared 582sqm parcel of land offers its new owner an opportunity to immerse themselves in the ultimate coastal setting. Featuring spectacular water views over Frederick Henry Bay, out to Sloping Island and Lime Bay.

Formed cross-over already in place giving the new owner easy access to their new vacant land. Located in a quiet street and just moments away from the local boat ramp, the ideal location for those with a love of boating and fishing.

Primrose Sands beach just around the corner making those morning and evening walks even more enjoyable with the unbeatable views.

Located just 20 minutes from the Sorell, Primrose Sands is fast becoming a destination suburb for sea-changers and young families with its quiet lifestyle, beautiful scenery, and