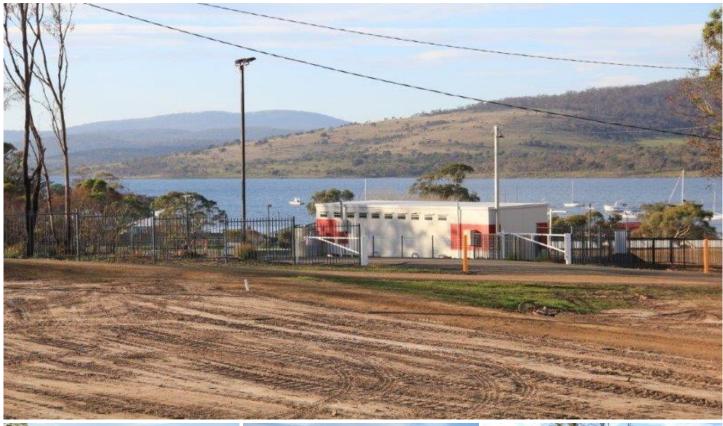

## 41 Bay Street DUNALLEY TAS

Have you always wanted to build your dream home or "getaway" ?[stca]

Watch the yachts come and go.

Enjoy ocean fishing and/or sheltered boating in the bay. Located an easy stroll to the cafes, shops, primary school, hairdressers, golf course, hotel, fresh fish market, the waterfront, public boat ramp and jetty

Take advantage of low building costs on this generous 1014sqm building block

Power and phone handy and no need for septic cost, you can hook up directly into the mains[stca]

Great surfing and beaches only 10 - 15 mins drive away. Approx 50 minutes to Hobart, 20 minutes from Sorell.

Close to the public jetty, mostly level making it easy and cost effective to build

**Price** : \$ 69,000 **Land Size** : 1014 sqm

View: http://www.katestoreyrealty.com.au/sale/tas/

hobart-southern/dunalley/residential/land/73