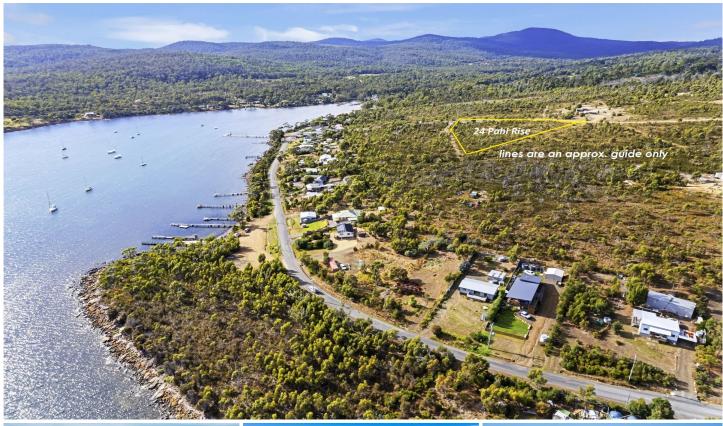

## 24 Pahi Rise Murdunna TAS

This 1ha allotment has breathtaking water views and is the perfect investment for a future build (STCA). Lifestyle options on the Tasman Peninsula include world class bushwalking, boating and fishing. The large Public Jetty with disabled access is located at the bottom of Pahi Rise with a boat ramp located nearby.

- -Spectacular water views and views of Mt Wellington from this generous block
- -Plenty of room to build your dream home(stca)
- -Easy stroll to the local general store and waterfront walkway
- -Sealed road and driveway to property

A 4m culvert in place already and driveway which is sealed to the property boundary. Power is in place along Pahi Rise.

Price : Offers Around \$395,000

Land Size : 1 ha

View : http://www.katestoreyrealty.com.au/sale/tas/