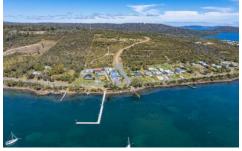

## 24 Pahi Rise Murdunna TAS

This 1ha allotment has breathtaking water views and is the perfect investment for a future build (STCA). Lifestyle options on the Tasman Peninsula include world class bushwalking, boating and fishing. The large Public Jetty with disabled access is located at the bottom of Pahi Rise with a boat ramp located nearby.

- -Spectacular water views and views of Mt Wellington from this generous block
- -Plenty of room to build your dream home(stca)
- -Easy stroll to the local general store and waterfront walkway
- -Sealed road and driveway to property