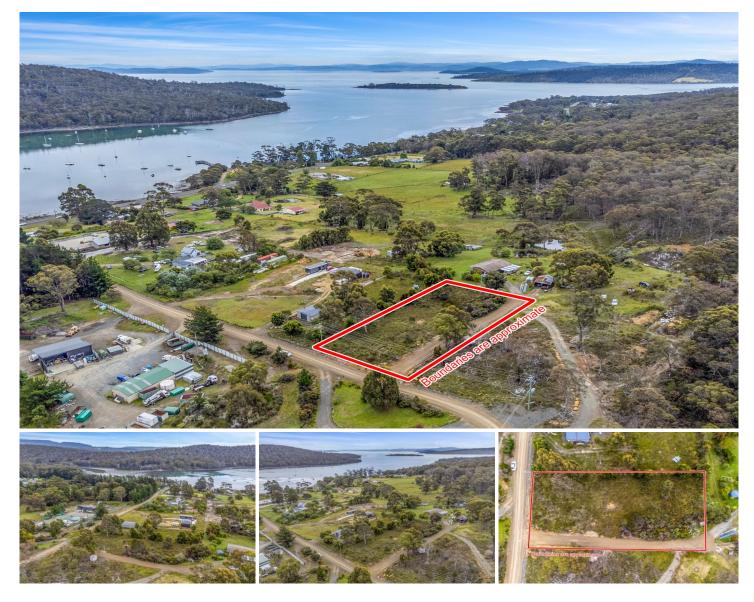

## 27 George Street Taranna TAS

This elevated 2539m2 all day north facing sun block is nicely set back from the Arthur Highway and is ready for a new owner to be a part of the Taranna easy going lifestyle.

There is a driveway with a right of way for the property behind and a building envelope for your peace of mind.

With the boat ramp close-by this would be the perfect base for those that enjoy boating and exploring waterways.

-Great size residential allotment

- -Elevated position
- -Short drive to Port Arthur
- -Mains power runs up George Street

Why not buy now and enjoy the summer months with a caravan and boat while deciding what to build in the future