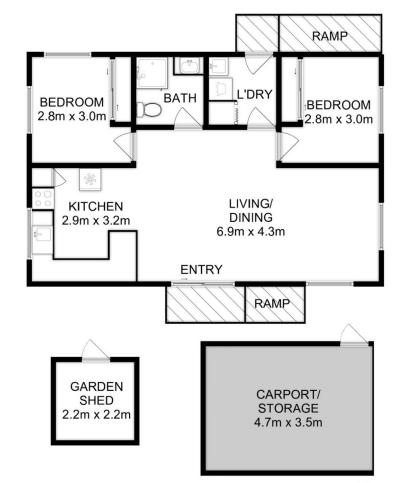

Total Approx. Floor Area : 67 sqm Total Approx. Outbuilding Area : 5 sqm All measurements are internal and approximate. This plan is a sketch for illustration, not valuation. Produced by Open2view.com