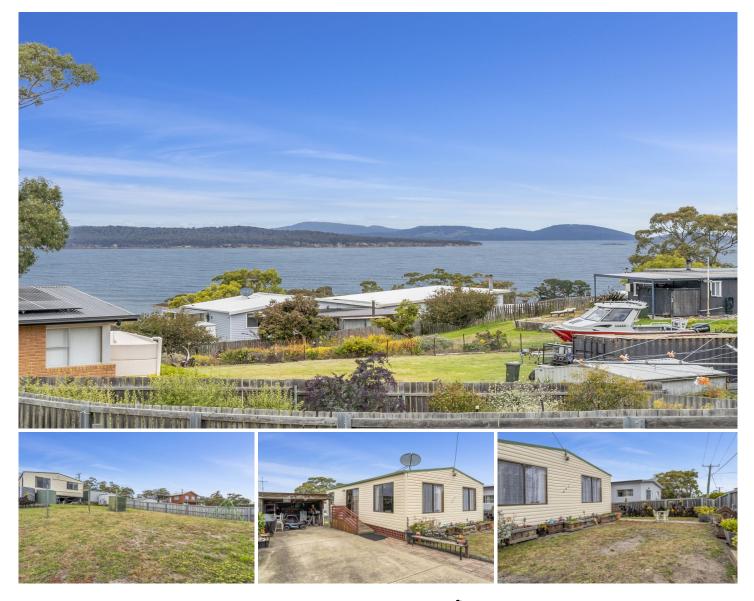

## 681 Primrose Sands Road Primrose Sands TAS

Here is a little gem that would be ideal for first home buyers or great to add to your investment portfolio!

With tenants currently in place, purchase now & reap the rewards. The current tenants kept the home well-presented and are open to staying long term.

Featuring an open plan living area, tidy kitchen with good storage and water views, two bedrooms with built-ins and separate laundry for added convenience.

Outside includes carport/workshop, garden shed and a fully fenced backyard.

Primrose Sands is a fast-growing beachside community situated within only approximately 45 minutes from Hobart CBD and only a quick 20-minute drive to Sorell where you will find everything you need for everyday living.