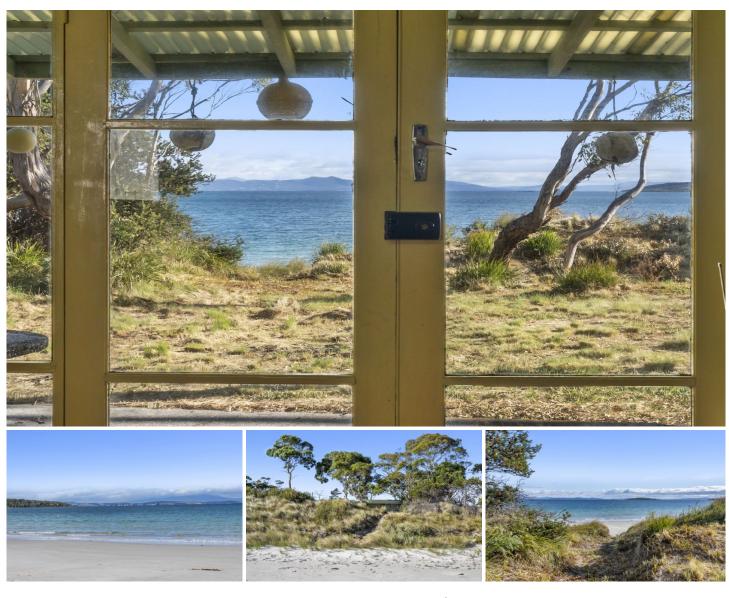

shack/home This beach has an open plan kitchen/dining/living area, 3 bedrooms and a separate bathroom. The beginnings of renovations are seen in the kitchen with scope to continue renovations or start again and build your dream home (STCA)

The living is the perfect place to wind down for the day with the crackling of an open fire. Glass panelled doors flood the home with light and you can soak in the magnificent