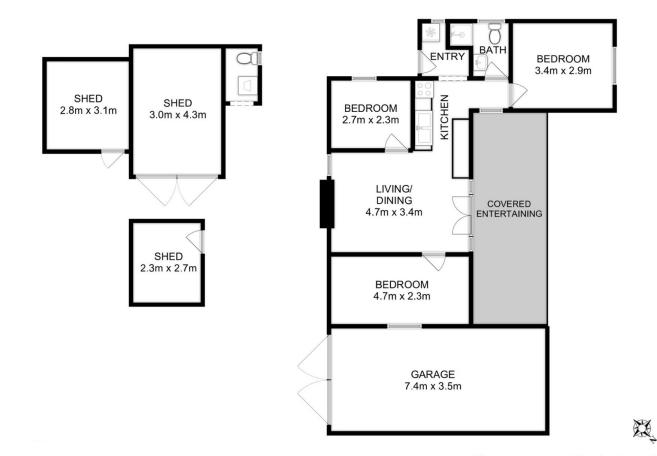

shack/home This beach has an open plan kitchen/dining/living area, 3 bedrooms and a separate bathroom. The beginnings of renovations are seen in the kitchen with scope to continue renovations or start again and build your dream home (STCA)

Total Approx. Floor Area : 90 sqm Total Approx. Outbuilding Area : 30 sqm All measurements are internal and approximate. This plan is a sketch for illustration, not valuation. Produced by Open2view.com