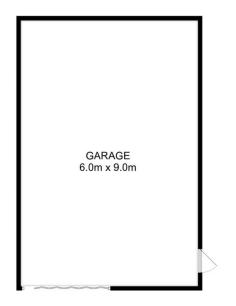

View : http://www.katestoreyrealty.com.au/sale/tas/

hobart-southern/white-beach/residential/hou

se/7326324

Niahn Palmer 03 6253 6095

Total Approx. Floor Area: 76 sqm Total Approx. Outbuilding Area: 54 sqm All measurements are internal and approximate. This plan is a sketch for illustration, not valuation. Produced by Open2view.com