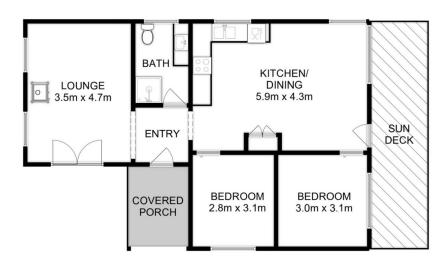

As you enter the home there is a decent size living area to your left, stepping forward there is entry to your bathroom with the kitchen dining and more space for living to your right, the 2 bedrooms feed off from this open plan room as does the deck where you can really capture the gorgeous views of the lagoon and across the bay with the bonus of coastal scenery.

With only a 150m approx. easy walk to the beach, your warm sunny days are spoken for. There is a reverse cycle for heating and cooling along with the ambiance of a wood

2 📭 1 📇

**Price** : \$ 401,000 **Land Size** : 630 sqm

View : http://www.katestoreyrealty.com.au/sale/tas/

hobart-southern/white-beach/residential/hou

se/7326324

Niahn Palmer 03 6253 6095

Total Approx. Floor Area: 76 sqm Total Approx. Outbuilding Area: 54 sqm All measurements are internal and approximate. This plan is a sketch for illustration, not valuation. Produced by Open2view.com