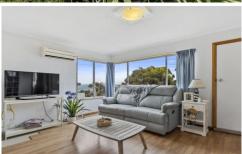

As you enter the home there is a decent size living area to your left, stepping forward there is entry to your bathroom with the kitchen dining and more space for living to your right, the 2 bedrooms feed off from this open plan room as does the deck where you can really capture the gorgeous views of the lagoon and across the bay with the bonus of coastal scenery.

With only a 150m approx. easy walk to the beach, your warm sunny days are spoken for. There is a reverse cycle for heating and cooling along with the ambiance of a wood

2 📭 1 📇

**Price** : \$ 401,000 **Land Size** : 630 sqm