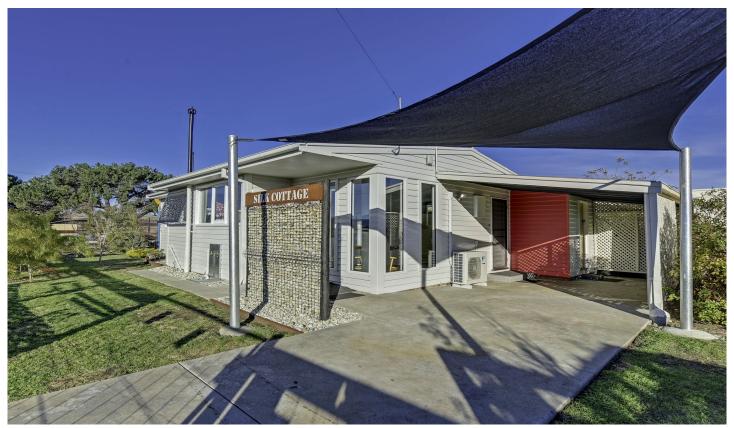

## 2 Sommerville Street Sorell TAS

Located in the heart of Sorell, with only a short walk to the Gateway Shopping Centre, public transport, cafes, shops, sporting grounds and more. This delightful home has been beautifully renovated with the interior offering open-plan living, kitchen and dining.

- -The home is north facing giving the living spaces all day sun
- -Three bedrooms main is large in size and features built-in robes
- -Main bathroom has recently been modernised with new free standing shower
- -Set on a level corner block with gorgeous well-maintained gardens