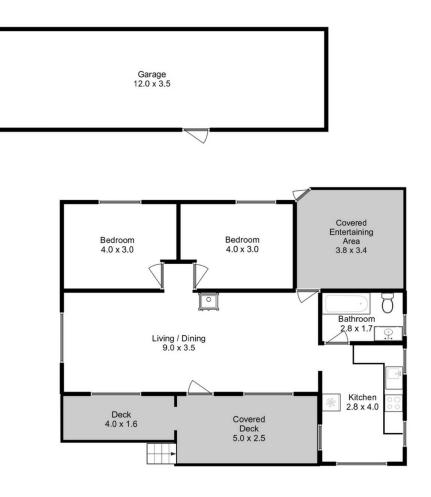

## 2 🛤 1 🚔 5 🚘

Building Size : 77 sqm Land Size

View

: 645 sqm

: http://www.katestoreyrealty.com.au/sale/ tas/hobart-southern/dodges-ferry/reside ntial/house/7283157

**Emily Collins** 03 6265 3000

Approx. Floor Area : 79 sqm Approx. Outbuilding Area : 42 sqm All measurements are internal and approximate. This plan is a sketch for illustration, not valuation. Produced by Open2view.com