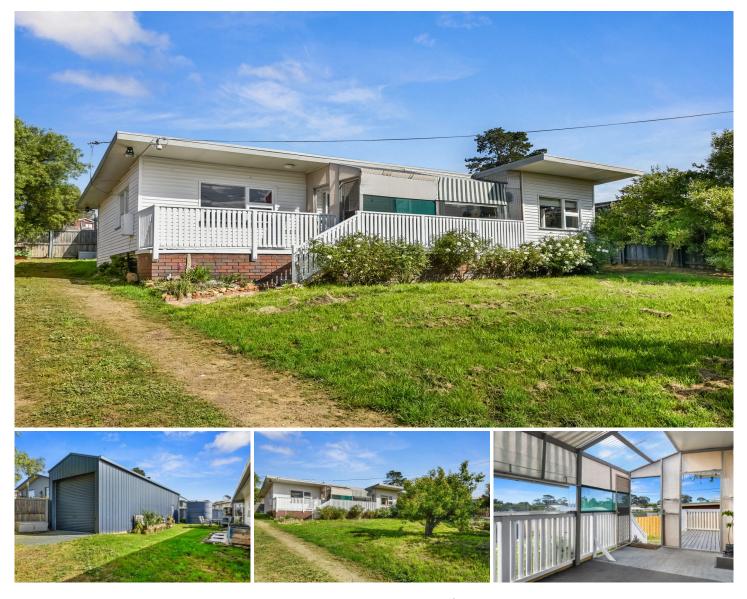

## 76 Carlton Beach Road Dodges Ferry TAS

Centrally located between two great beaches with a sunny aspect this home has much to offer.

Central living space with wood heating and timber flooring, two bedrooms, a tidy kitchen and main bathroom.

Dodges Ferry is quickly becoming a popular spot for renovations with buyers appreciating its proximity to the local beaches and its welcoming community.

A great addition to this property is the large colour bond shed with a mezzanine floor within, perfect for storage or workshop.

Close proximity to the local boat ramp and fishing almost at your front door, this cute shack will not last long.