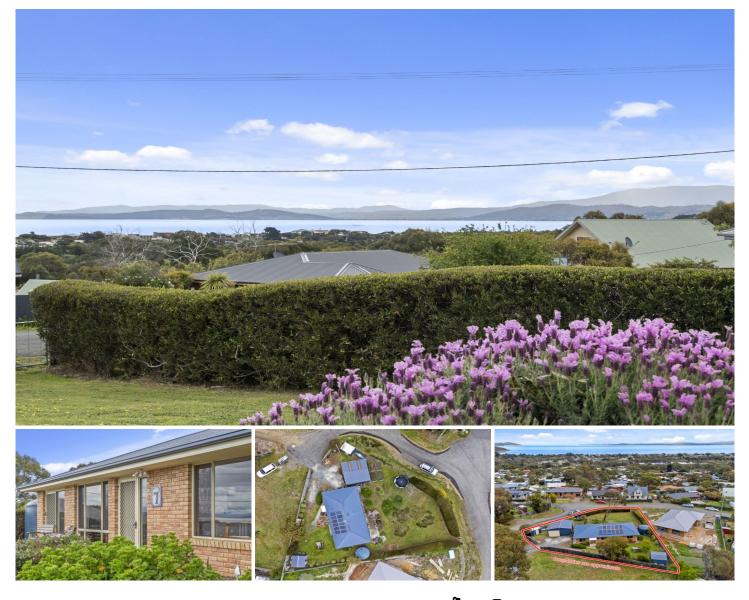

## 7 Luke Avenue Carlton TAS

Built by Wilson Homes this well positioned brick home would be ideal for first home buyers or a family seeking a sea change. The elevated 1028sqm block, sits at the edge of a turning circle. with beautiful water views from inside the home.

Enter from sliding doors off the patio into the open plan living flooded with natural light. The ambience of wood heating for the cooler days and nights. The kitchen has a large pantry and ample cupboard space, and dining with tiled floors throughout. The 4-bedrooms all have built-ins. Bathroom has a spa jet bath for relaxing with separate shower. Solar panels have been installed to reduce power bills.

There is an external freestanding studio with power connected ideal for the hobbyist or a teenage retreat or rumpus room. Lawns and gardens are established with 4 🎮 1 🚔 2 🖨

| Price                |
|----------------------|
| <b>Building Size</b> |
| Land Size            |
| View                 |