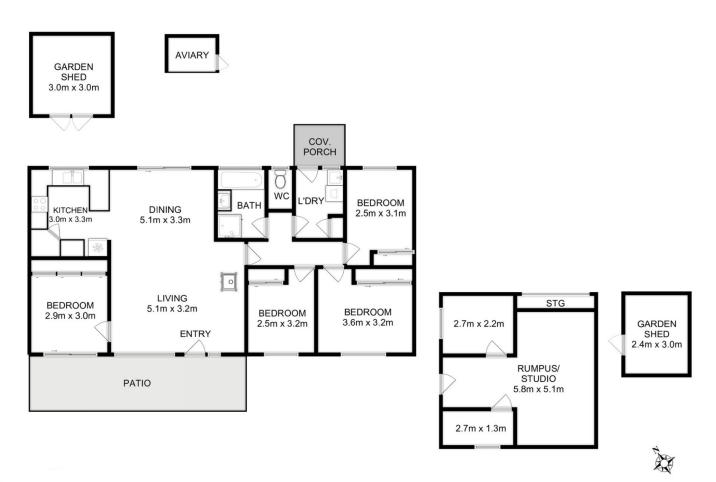

Enter from sliding doors off the patio into the open plan living flooded with natural light. The ambience of wood heating for the cooler days and nights. The kitchen has a large pantry and ample cupboard space, and dining with tiled floors throughout. The 4-bedrooms all have built-ins. Bathroom has a spa jet bath for relaxing with separate shower. Solar panels have been installed to reduce power bills.

There is an external freestanding studio with power connected ideal for the hobbyist or a teenage retreat or rumpus room. Lawns and gardens are established with 4 🎮 1 🚔 2 🖨

| Price                |
|----------------------|
| <b>Building Size</b> |
| Land Size            |
| View                 |

- :\$670,000
- e: 109 sqm
  - : 1028 sqm

: http://www.katestoreyrealty.com.au/sale/ tas/hobart-southern/carlton/residential/h ouse/7234639

Kate Storey 03 6253 6095

Chloe Wright (03) 6265 3000

Total Approx. Floor Area : 109 sqm Total Approx. Outbuilding Area : 52 sqm

All measurements are internal and approximate. This plan is a sketch for illustration, not valuation. Produced by Open2view.com