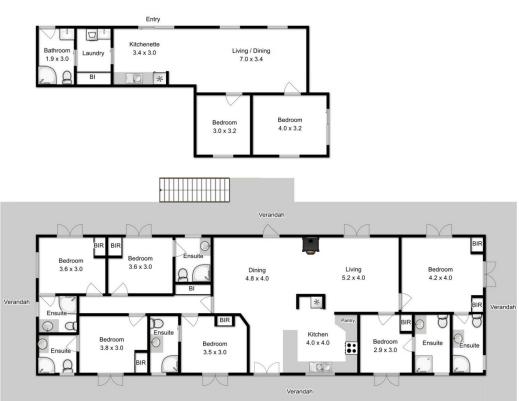

The main house features 6 bedrooms, each with its own ensuite offering comfortable accommodation for 11 guests. Three bedrooms have stunning views across the Tasman 10 🖨

Price Building Size : 180 sqm Land Size View

×

Upper Level 180sqm Downstairs Unit 73sqm Total Area approx 253sqm All measurements are internal and approximate This plan is a sketch for illustration not valuation Produced by open2view.com for Kate Storey Realty