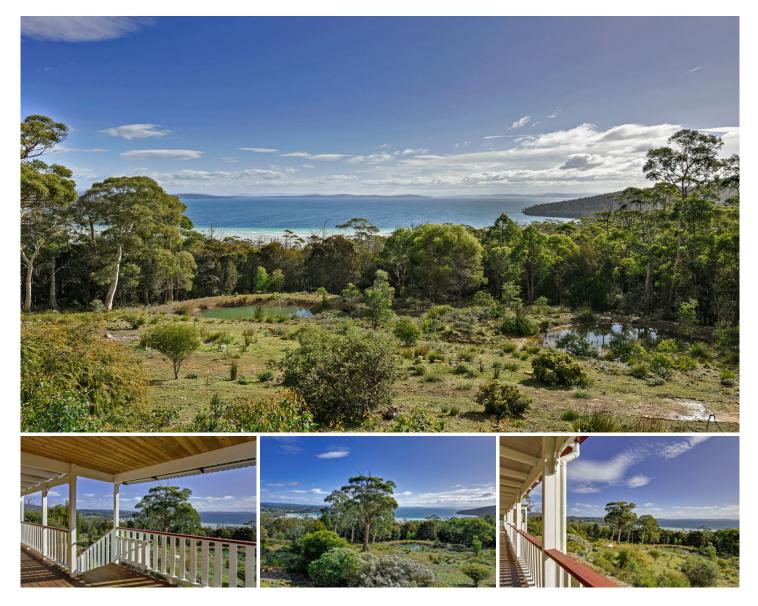

## **111 Nubeena Road Taranna TAS**

This unique Queenslander styled residence was purpose built as a B&B and holds a 1B license which allows rental of the accommodation. Set on 45 acres on Sympathy Hill in Taranna, Tasmania it has multi-million-dollar sea views with expansive vistas overlooking Newmans Beach and Norfolk Bay towards Mt Wellington.

The main house features 6 bedrooms, each with its own ensuite offering comfortable accommodation for 11 guests. Three bedrooms have stunning views across the Tasman 10 🖨

Price Building Size : 180 sqm Land Size View