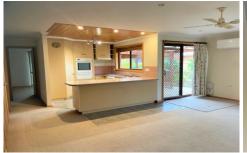

The open plan kitchen offers a large bench space and ample cupboard space.

The main bedroom is equipped with a walk in robe and ensuite. The remaining 2 bedrooms have built in robes.

There is a large garden area at the front of the home - ideal