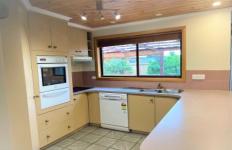

The open plan kitchen offers a large bench space and ample cupboard space.

The main bedroom is equipped with a walk in robe and ensuite. The remaining 2 bedrooms have built in robes.

There is a large garden area at the front of the home - ideal