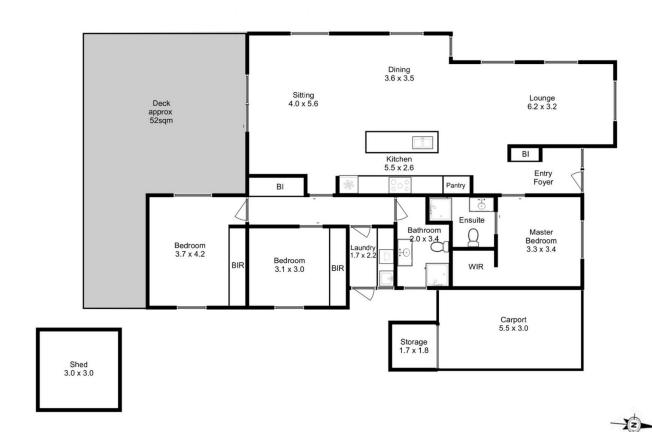

3 🛤 2 📛 3 🚘

| <b>Building Size</b> | : 149 sq |
|----------------------|----------|
| l and Sizo           | • 502 cm |

View

qm : 592 sqm

: http://www.katestoreyrealty.com.au/sale/ tas/hobart-southern/sorell/residential/ho use/7153260

**Donna Wooley** 03 6265 3000

Approx House Area : 149 sqm Approx Outbuilding Area : 12 sqm This plan is a sketch, for illustration only All measurements are internal & approximate