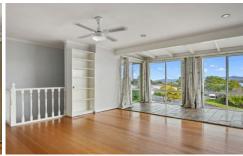

The flexible floor plan offers you the choice of informal and formal living /dining zones, while the open plan layout keeps the family together.

The beautiful timber floors flow from the front sitting room, into the kitchen and dining, bouncing light and warmth throughout the space. Soft and warm underfoot, there is carpet in the bedrooms and the lounge room.