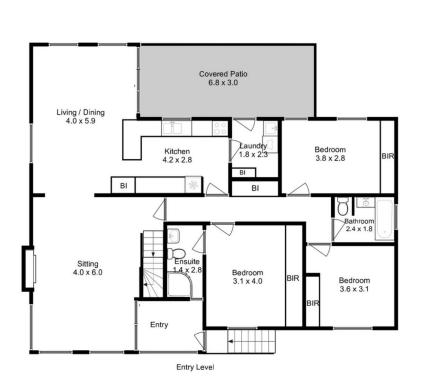

## 15 Brady Street Midway Point TAS

This versatile home with its captivating water views is bound to tick the boxes of those looking to move to popular and convenient Midway Point.

Entering this home through the enclosed porch, you will first notice how much natural light floods through the large front windows.

The flexible floor plan offers you the choice of informal and formal living /dining zones, while the open plan layout keeps the family together.

The beautiful timber floors flow from the front sitting room, into the kitchen and dining, bouncing light and warmth throughout the space. Soft and warm underfoot, there is carpet in the bedrooms and the lounge room.

Approx. Floor Area : 130 sqm Approx.Lower Level Area : 33 sqm

All measurements are internal and approximate. This plan is a sketch for illustration, not valuation.

Produced by Open2view.com