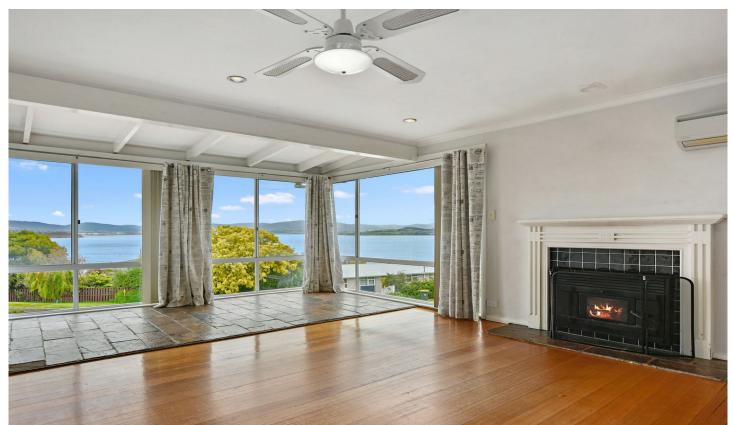

## 15 Brady Street Midway Point TAS

This versatile home with its captivating water views is bound to tick the boxes of those looking to move to popular and convenient Midway Point.

Entering this home through the enclosed porch, you will first notice how much natural light floods through the large front windows.

The flexible floor plan offers you the choice of informal and formal living /dining zones, while the open plan layout keeps the family together.

The beautiful timber floors flow from the front sitting room, into the kitchen and dining, bouncing light and warmth throughout the space. Soft and warm underfoot, there is carpet in the bedrooms and the lounge room.