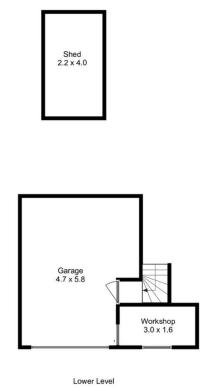

Approx. Floor Area : 130 sqm Approx.Lower Level Area : 33 sqm

All measurements are internal and approximate. This plan is a sketch for illustration, not valuation.

Produced by Open2view.com