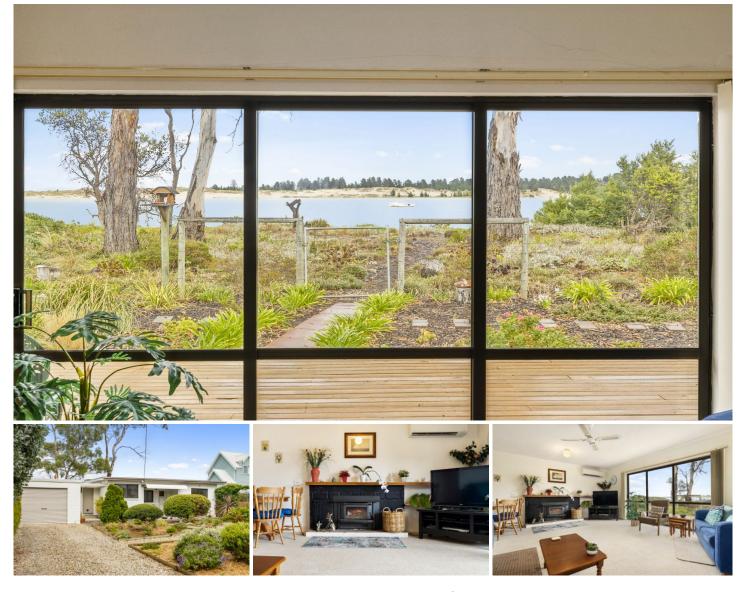

## 239 Lewisham Scenic Drive Lewisham TAS

This tenancy is situated along Lewisham's beautiful waterfront.

With uninterrupted water views along with beautiful views of Mount Wellington this home is the perfect place to relax and unwind.

The tenancy provides direct access to the waterfront, separated by only coastal reserve.

The home is equipped with 3 bedrooms, 2 bathrooms (1 bathroom with bath only) and a drive in garage.

The large deck on the waterside is the perfect location to enjoy the stunning views.

The tenancy is on a flat level block with low maintenance

3 🛤 2 🚰 3 🚘

View : http://www.katestoreyrealty.com.au/lease/tas/hob art-southern/lewisham/residential/house/7051288

Alison Parker 03 6265 3000