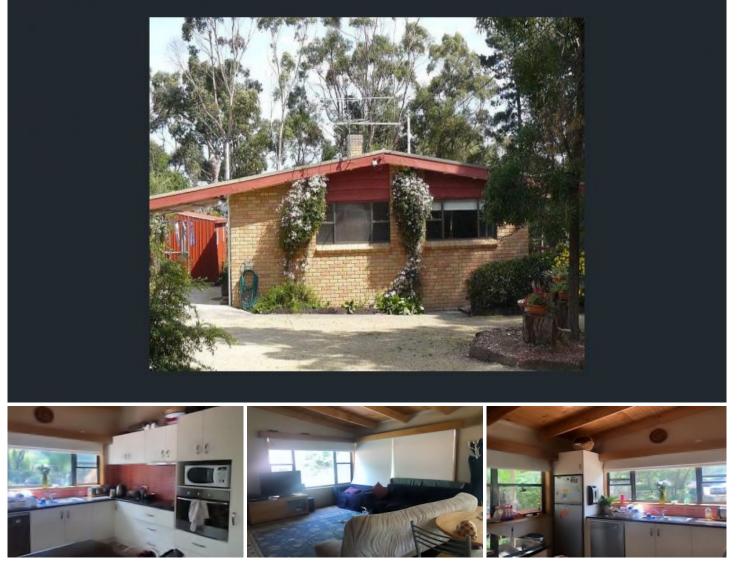

## **17 Peppermint Drive White Beach TAS**

Lovely house for rent at beautiful White Beach. This two bedroom home in White Beach is the perfect family or couples retreat. Located in a quite cul-de-sac only a short walk to the local beach and boat ramp.

This tenancy offers the following features: 2 Bedrooms Combined living and dining Neat bathroom Water views Deck Off street parking 6 Month lease

Approximately 10 minutes drive to Nubeena and approximately 1hr 20mins to Hobart.