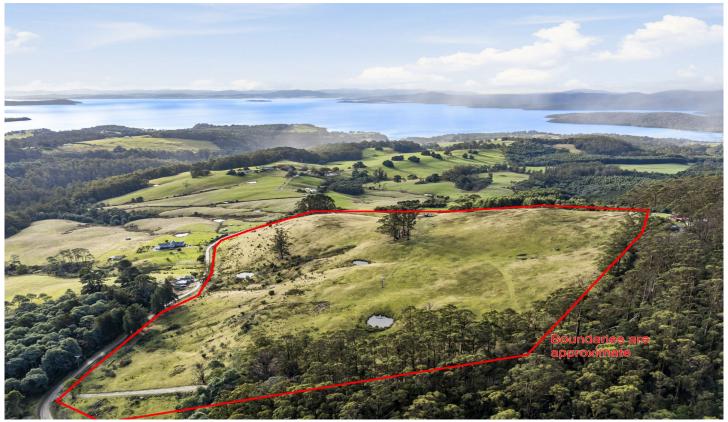

## Koonya

Outstanding 16.ha (approx. 40 acres) of mostly cleared land with stunning panoramic views overlooking Norfolk Bay and all the way to Mt Wellington. Two titles, being sold together as a package providing plenty of options (stca). Three well placed dams give livestock or farming options with lots of pasture and fertile soil. Power is already to site ready for those extended camping trips or the building of a new home (stca).

Regardless of potential ideas why not claim now knowing you are surrounded by majestic bays, natural wonders and

**Price** : \$ 700,000 **Land Size** : 16.653 ha

View: http://www.katestoreyrealty.com.au/sale/tas/