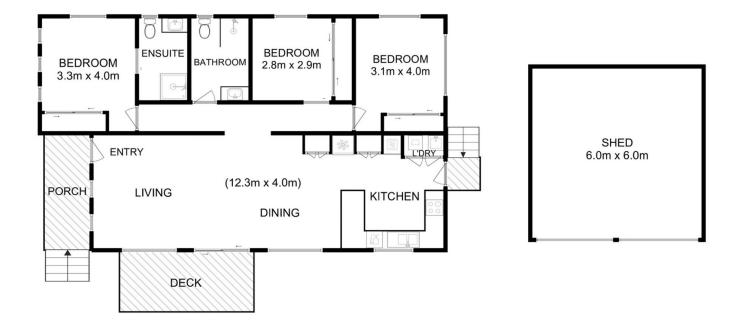

: http://www.katestoreyrealty.com.au/sale/ tas/hobart-southern/carlton/residential/h ouse/7014000

**Donna Wooley** 03 6265 3000

Total Approx. Floor Area : 115 sqm Total Approx. Outbuilding Area : 36 sqm All measurements are internal and approximate. This plan is a sketch for illustration, not valuation. Produced by Open2view.com