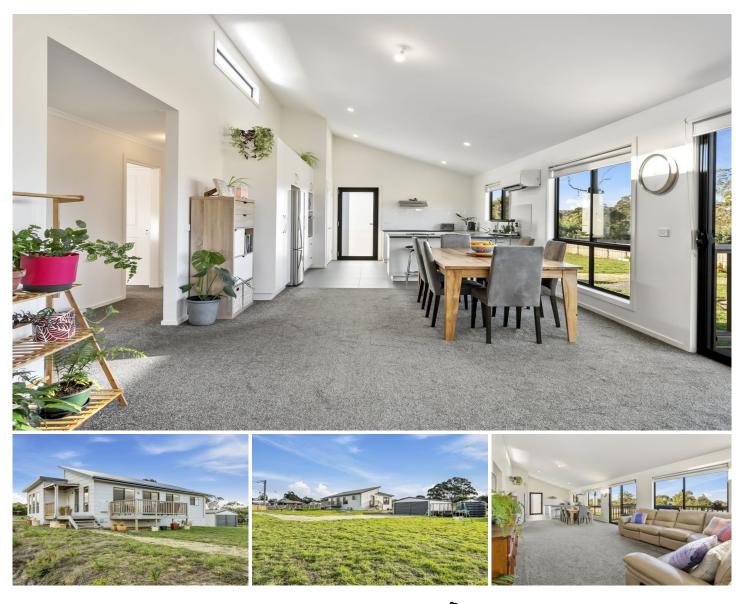

## **60 Riviera Drive Carlton TAS**

This beautifully crafted and designed 2019 home is positioned perfectly in a quiet cul-de-sac in the seaside suburb of Carlton.

Entering the property, you will notice that the home has been cleverly located on the block to maximise the space, whether you are looking for more garden, more sheds, more decks or somewhere the park the boat.

Once inside the home, you are greeted with flooding natural light, highlighted by the elevated ceilings in the living spaces.

The contemporary open plan design makes for easy living and offers a neutral palette throughout.

The kitchen is will equipped with loads of storage and

3 🛤 2 🚰 4 🚘

| Price                |
|----------------------|
| <b>Building Size</b> |
| Land Size            |
| View                 |

- : \$735,000
- : 115 sqm : 2025 sqm