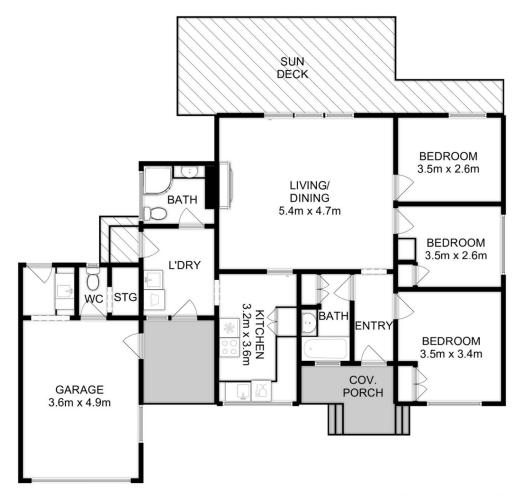

This 1950's brick beach house retains some of her original charm, while offering some modern convenience including

3 📭 2 🔓 2 😭

Price : \$ 901,000 Building Size : 116 sqm

Land Size : 607 sqm View : http://ww

: http://www.katestoreyrealty.com.au/sale/tas/hobart-southern/lewisham/residential

/house/6944910

Donna Wooley 03 6265 3000

Total Approx. Floor Area (inc. garage): 116 sqm

All measurements are internal and approximate. This plan is a sketch for illustration, not valuation. Produced by Open2view.com