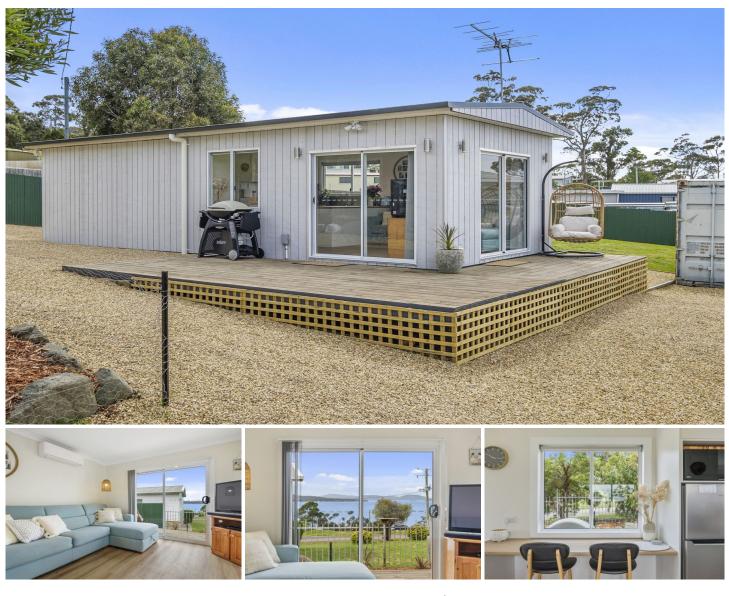

## **3 Norfolk Crescent Primrose Sands TAS**

This immaculate presented compact studio is ready for someone to just move in.

It comes fully furnished with an 8 month lease available. Located in a quiet area of Primrose Sands, with stunning water views.

The property is fully fenced with a low maintenance garden.

**Property Features:** 

Reverse Cycle Heat Pump Dishwasher Washing Machine Fridge/freezer Queen Bed 8 Month lease available Pets may be considered