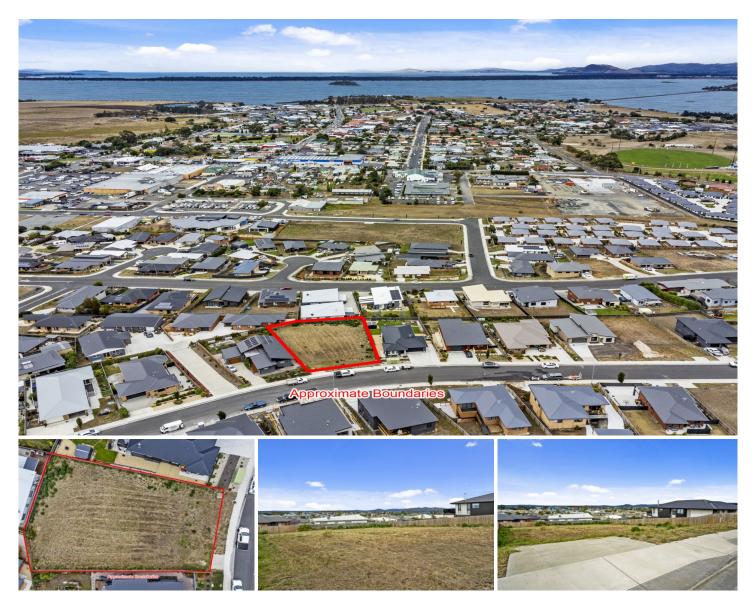

## 14 Cornelius Avenue Sorell TAS

With established quality homes all around vacant land this close to shopping precinct is now difficult to find. This elevated 1008sqm block is a blank canvas ready for something special (stca).

Slope of this block means you look over existing homes towards the beautiful blue water and picturesque mountains.

- -Water and mountain views that will not be built out
- -Power and town sewage to site
- -Driveway entry to block ready for home construction
- -Fenced on three sides
- -Close to Sorell shops, school and services

Developers and investors please note that there is the possibility of three townhouses (stca) based on a previous approval.

Price : \$ 420,000

Land Size : 1008 sqm View : http://www

: http://www.katestoreyrealty.com.au/sale/tas/ hobart-southern/sorell/residential/land/6942 531