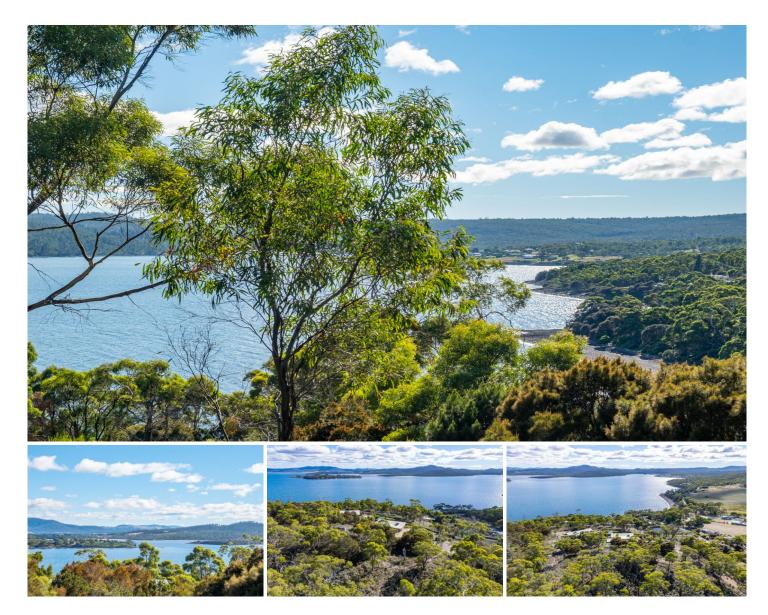

## 10 King George Court Murdunna TAS

Nestled upon the rise of the Sommers Bay Hills this extraordinary block enjoys a breathtaking panorama with predominately north facing water outlook over King George Sound, Norfolk Bay, King George Island and beyond.

Current access to the 3809m2 block is by a legal "right of way" through a neighbouring property. The land however offers the opportunity to construct your own private driveway. Imagine Sommers Bay Beach becoming your playground. Boating, fishing, diving, or simply relaxing on the beach are all possible as you create memories here at Murdunna, affectionately known as the Morning Star.