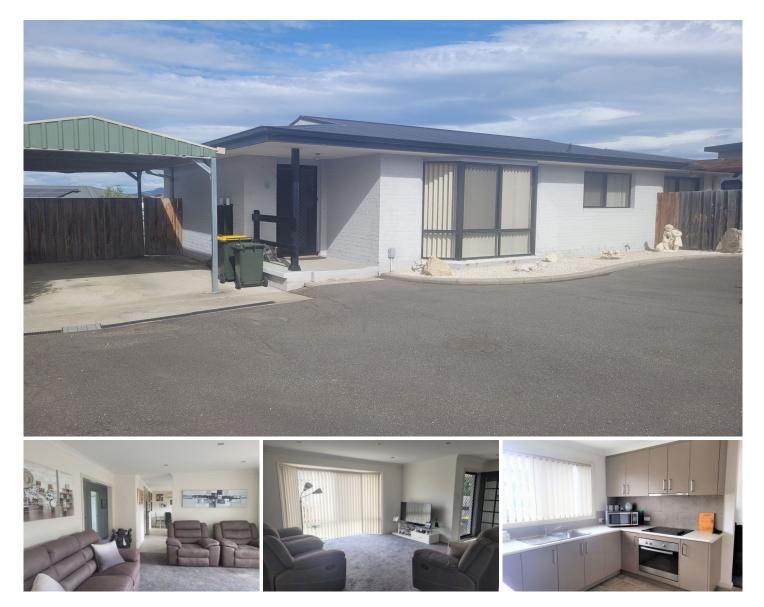

## 2/10 Stanley Court Sorell TAS

This cosy modern unit is in a quiet area of Sorell, but is still within a short walking distance to the local shops.

This unit comprises of 2 generous size bedrooms, both with built-in wardrobes.

A spacious lounge area, with kitchen and dining just off the lounge. A separate toilet. Bathroom has a bath and a separate shower.

This unit has a gorgeous private court yard, perfect for those sunny afternoons. With a fully fenced, low maintenance yard.

The unit is heated by a reverse cycle heat pump.

12 Month Lease available No pets allowed

View : http://www.katestoreyrealty.com.au/lease/tas/hob art-southern/sorell/residential/unit/6931400

Clancy Shaw 0362653000