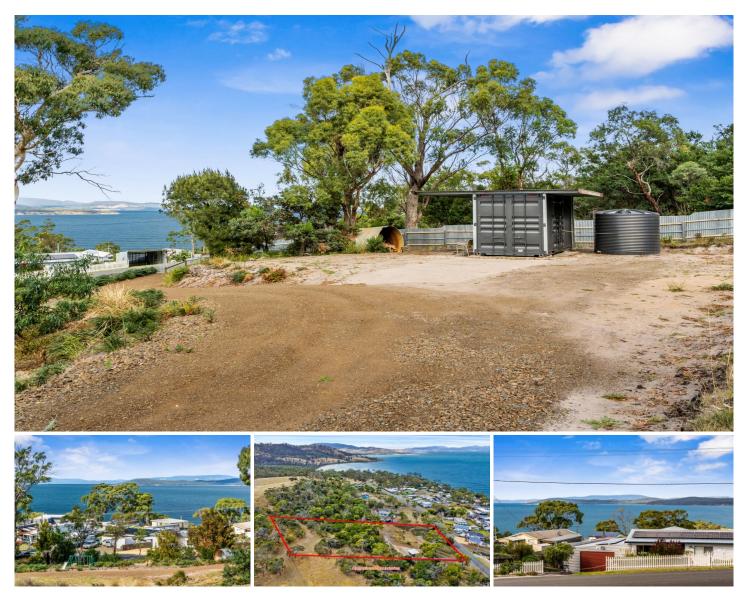

## 648 Primrose Sands Road Primrose Sands TAS

At just over 1 hectare in size (or 2.5 acres) you are provided with a remarkable canvas to design and build something truly special (STCA).

There is a track to the top of the block and a couple of cleared and levelled spots that would make ideal building locations (STCA), both making the most of the spectacular water views over Gypsy Bay and towards the incredible Tasman Peninsula.

There is a storage container and water tank in place, making the block attractive for weekend camping trips if that's more up your alley.

The block is mostly fenced and power is available at the road.

: \$ 451,000 Price

Land Size : 1.03 ha View

: http://www.katestoreyrealty.com.au/sale/tas/ hobart-southern/primrose-sands/residential/l and/6931260

Donna Wooley 03 6265 3000