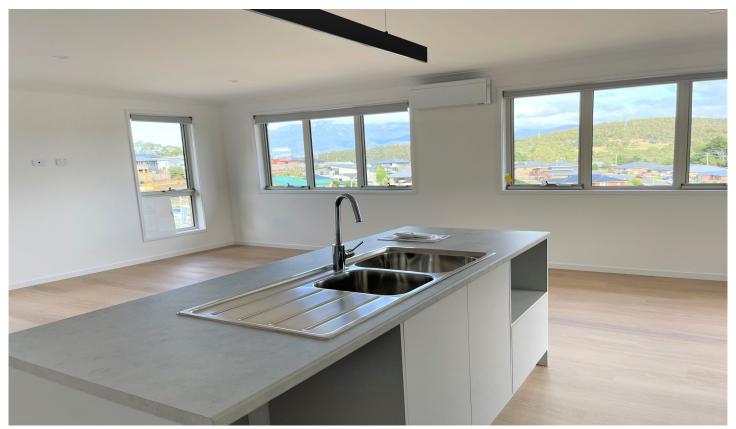

The open plan lounge, dining and kitchen area offers captivating views of Mount Wellington.

The home offers 3 bedrooms. 2 Bedrooms are equipped with built-ins and the main bedroom has a walk through wardrobe which leads in to the modern and immaculately presented bathroom.

A lovely deck is situated off the dining area and offers a peaceful area to relax or to entertain.

3 📭 1 🔓 2 🖨

**View**: http://www.katestoreyrealty.com.au/lease/tas/hob art-southern/risdon-vale/residential/house/692741