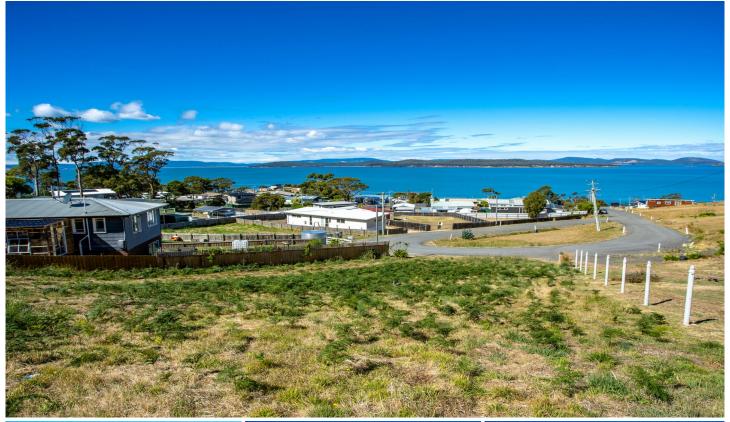

## 24 Norfolk Crescent Primrose Sands TAS

On a gently sloping block at the end of a quiet cul-de-sac sits 24 Norfolk Crescent, just waiting for its new owner to take advantage of the sweeping views and build their forever home (stca).

With views across the Flinders Channel towards Lime Bay, Sloping Island and Blackjack Hills, this incredible location is begging for something spectacular.

A special place to call your own, blocks in Primrose Sands are fast becoming popular with locals and mainlanders alike.

All homes in Primrose Sands are serviced by onsite waster water treatment systems and enjoy the convenience of tank water, both minimum requirements when thinking of building. Power is available to this block nearby at the street.