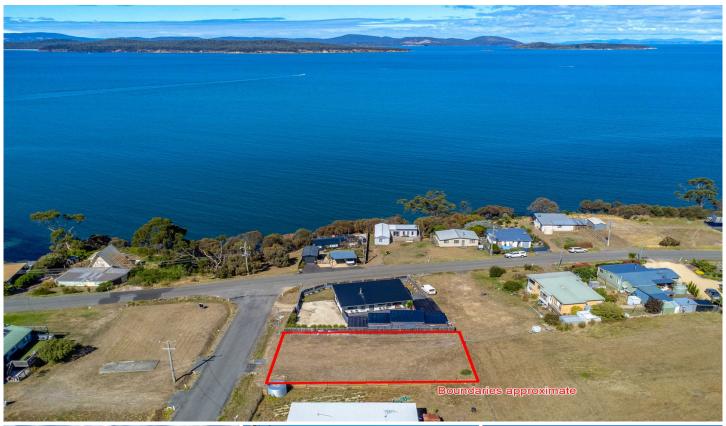

## 2 Norfolk Crescent Primrose Sands TAS

Looking for an escape, where you can retreat to the seaside and enjoy stunning views over Fredrick Henry Bay?

2 Norfolk Crescent offers you the opportunity to build such a place (STCA), where you will forever be awed by the changing light and views.

**Price** : \$ 250,000 **Land Size** : 571 sqm

View : http://www.katestoreyrealty.com.au/sale/tas/

hobart-southern/primrose-sands/residential/l

and/6918213

Donna Wooley 03 6265 3000