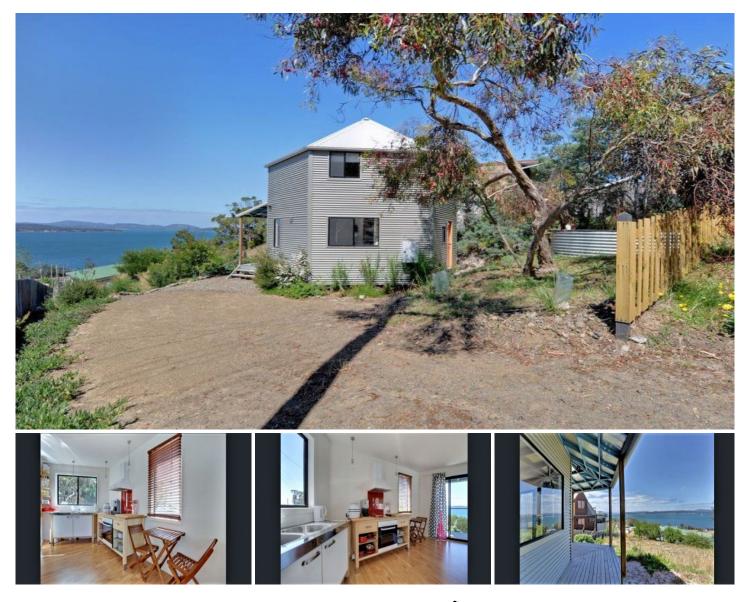

## 643 Primrose Sands Road Primrose Sands TAS

This unique property is positioned in an elevated position capturing panoramic water views across the bay.

This clever contemporary design features 4 bedrooms upstairs - 2 double size and 2 single. One of which could be used as an office space as an alternative.

Downstairs features an open plan living and kitchen area and an abundance of natural light. There is also a modern shower room, laundry and separate toilet.

Primrose Sands is known for its beautiful beaches, amazing water views and laid-back lifestyle vibe.

Only 15 minutes from Sorell, a popular shopping area and 45 minutes from Hobart, the beach is just a few hundred meters down the road.

View : http://www.katestoreyrealty.com.au/lease/tas/hob art-southern/primrose-sands/residential/house/68 97252