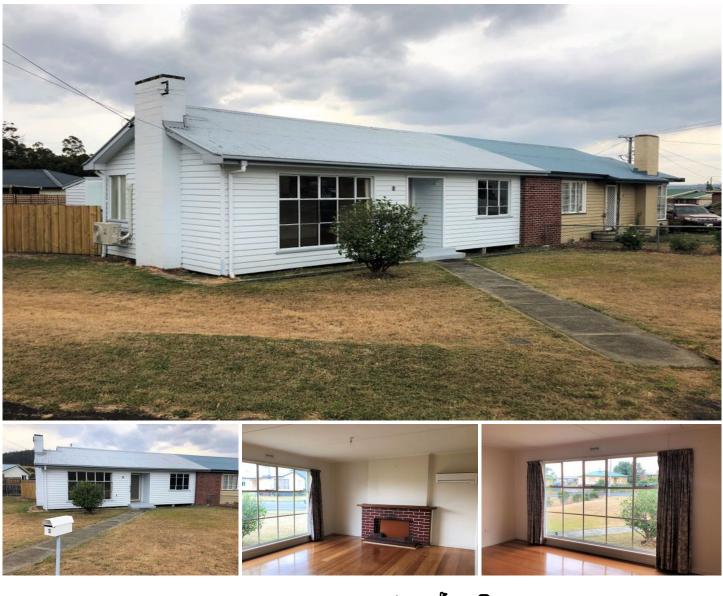

## 2 Kalinda Court Chigwell TAS

This lovely home offers light and bright living spaces and spacious rooms.

The properties location is close to shops, services and public transport.

The home features two king sized bedrooms, one with robe.

There are rich polished timber floorboards in the large living space which is complete with reverse cycle heating/cooling for all-year-round comfort.

The generous sized kitchen and dining area offer plenty of bench space and room to move. There is also a clever laundry pace in the kitchen area.