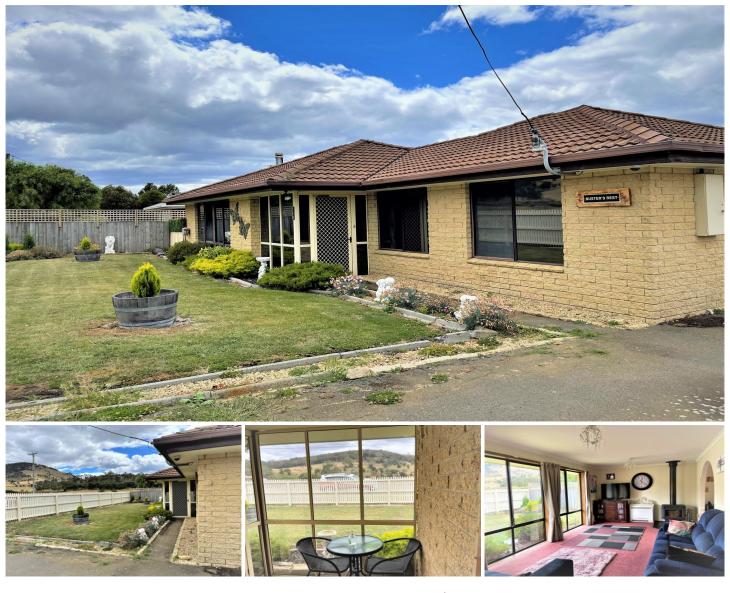

## **110 Reeve Street Campania TAS**

This beautifully presented family home in the heart of Campania is ideal for families or couples.

The home is situated in an ideal location with stunning mountain views.

The home consists of 3 generous sized bedrooms, 1 bathroom, a spacious lounge and separate kitchen.

The kitchen area leads out into a beautiful undercover patio area which is ideal for relaxing with a cup of tea or even for summer dinners.

The backyard is spacious and low maintenance with the opportunity for a vegetable patch at the rear of the property.

View : http://www.katestoreyrealty.com.au/lease/tas/hob art-southern/campania/residential/house/6846443