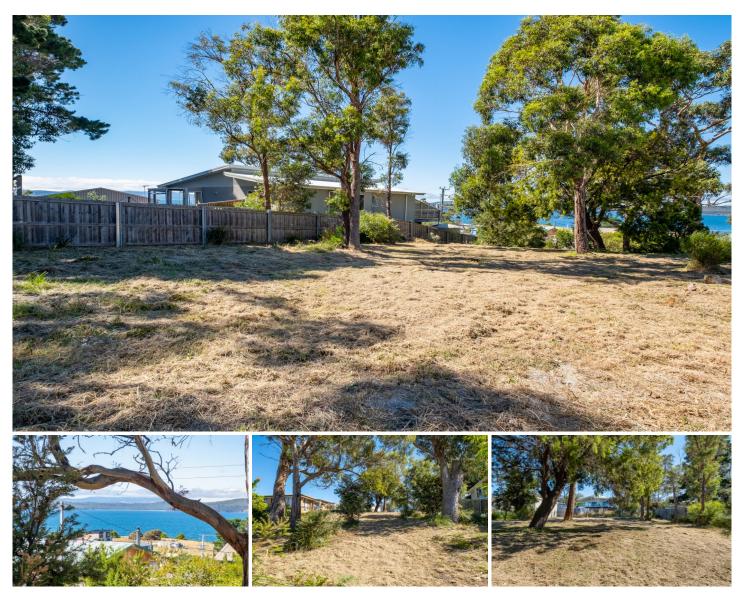

## **10 Lantana Place Primrose Sands TAS**

Now is the time to secure this sunny parcel of vacant, gently sloping and lightly treed, residential land with beautiful views of Frederick Henry Bay.

A little over 580m2, 10 Lantana Place offers you an amazing opportunity for summer holidays and winter retreats.

Build your forever home (stca) or cosy weekender, you will love the sense of community that living in Lantana Place brings.

Primrose Sands, a popular coastal village is well known for its child-friendly beaches, play grounds, and the easily accessible boat ramp, offering a great launch pad for boating, diving and fishing enthusiasts. **Price** : \$ 203,000

Land Size : 589 sqm View : http://www

: http://www.katestoreyrealty.com.au/sale/tas/ hobart-southern/primrose-sands/residential/l and/6835434

Donna Wooley 03 6265 3000

Emily Collins 03 6265 3000

http://www.katestoreyrealty.com.au Just another WordPress site