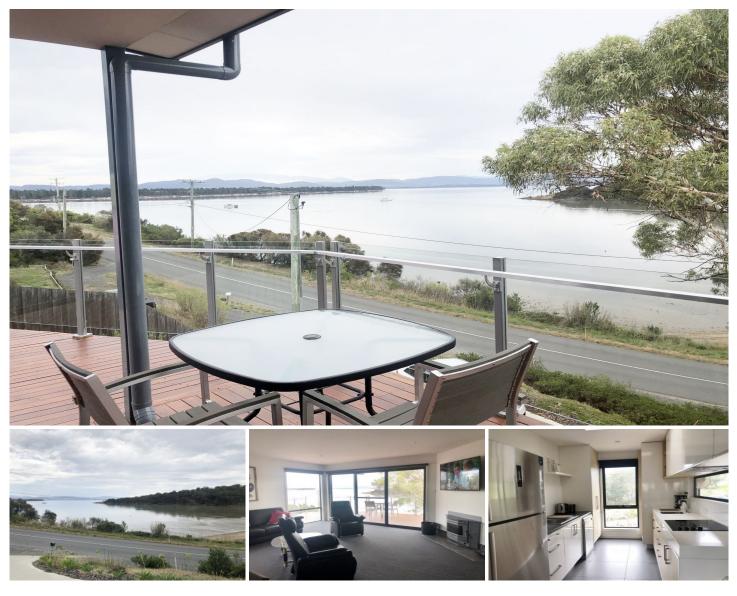

## 36 Lewisham Scenic Drive Lewisham TAS

Find peace and solitude in this stunning well-appointed home on Lewisham Scenic Drive. Magnificent water views over Jones Bay from the large timber deck.

- -Large modern galley kitchen
- -1 generous sized bedroom with built-in robe
- -Spacious sun room + 2 nice sized bathrooms
- -Open-plan lounge and dining area
- -Sliding glass doors leading out onto the deck