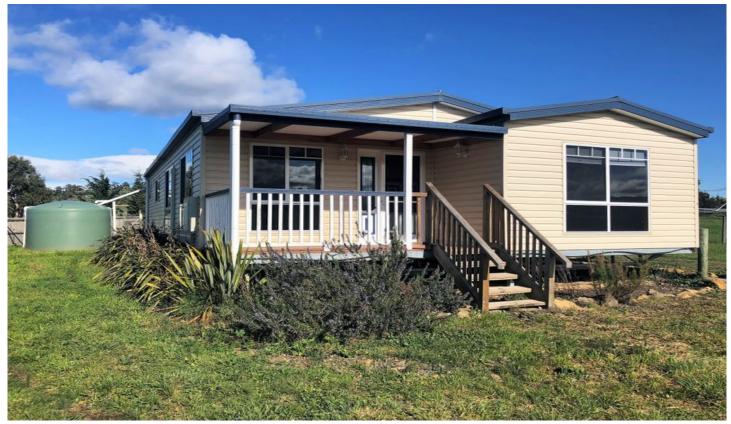

## 21 Bridges Road Pawleena TAS

Filled with welcoming warmth, this country home is situated minutes drive from Sorell. The home offers a sanctuary of immense comfort for those wanting privacy.

Generously proportioned inside, the home features a good sized living area with reverse cycle heating/cooling. The living is open to the kitchen area, complete with stainless appliances and ample cupboard space. There are three queens sized bedrooms within, main with en-suite, toilet, shower and vanity.

The main light filled bathroom also includes, shower, vanity and toilet, the separate laundry is also spacious and offers further storage. There is an undercover deck that is perfect for BBQ's and entertaining.