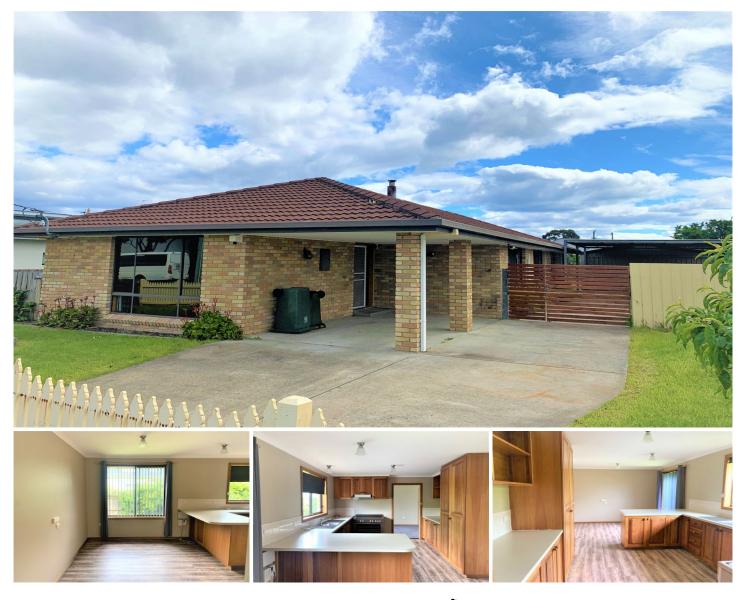

## 43 Walker Street Sorell TAS

What a convenient location this three bedroom home has, opposite the Sorell School and a short distance to the main shopping precinct of Sorell.

The main bedroom of this property is spacious in size with built in robes and a ensuite. There are a further two bedrooms to this property with one having a built in robe.

This property has a very spacious living area with a wood-heater to keep you warm in those winter months and a heat pump to keep you comfortable year round.

The property has plenty of secure off-street parking with space available for 2 cars within the first fence and further parking for an additional 2 cars under the carport behind a second fence.