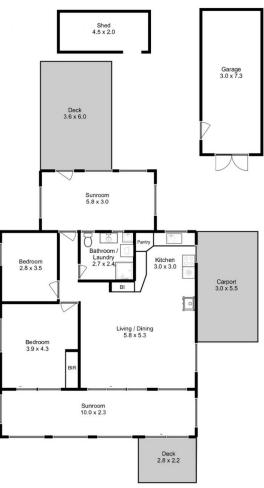

Emily Collins 03 6265 3000

Donna Wooley 03 6265 3000

Total Approx. Floor Area : 126 sqm Total Approx. Outbuilding Area : 31 sqm All measurements are internal and approximate. This plan is a sketch for illustration, not valuation. Produced by Open2view.com