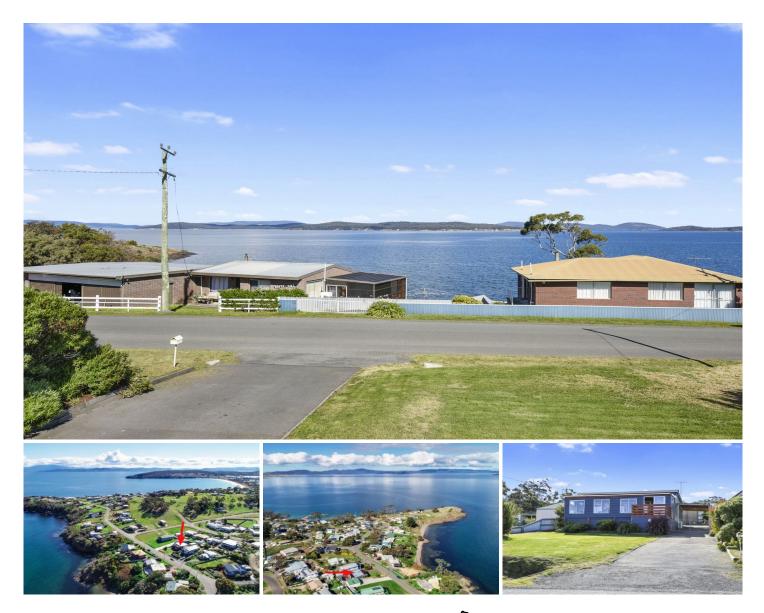

## 58 Linden Road Primrose Sands TAS

Located in desirable Primrose Sands, and positioned to take in magnificent water views this delightful home is the perfect beachside property for couples looking to escape the city, holiday home buyers, retirees looking for a rewarding lifestyle and especially for the fishing and water lovers.

Sensational views and glorious sunsets are enjoyed from the open plan kitchen and living area with electric and wood heating, a feature skylight fills the living with natural sunlight. Glass sliders open to the sunroom to extend the floor plan of the living area and the perfect place for formal dining where you and your guest can admire the view.

The home features two bedrooms with the master enjoying the beautiful water views every morning as you wake up. Main bathroom is easily accessible and houses the laundry