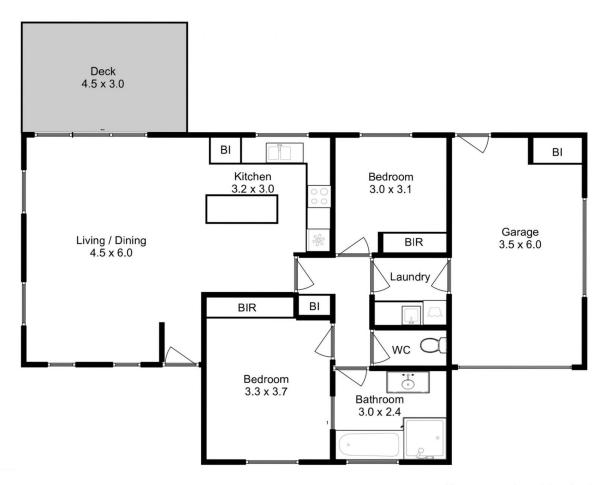

## 16B Whitelea Court Sorell TAS

Whether you are looking to nest or invest this modern low maintenance home in the popular and fast-growing town of Sorell is a must see!

The generous open plan modern kitchen and lounge area welcome you into the home, there are 2 bedrooms both with built-in robes, functional modern bathroom with both shower and bath, separate laundry and single garage. In addition, you have your own off-street parking space.

2 🕒 1 📛 1 🗬

**Building Size**: 91.5 sqm **Land Size**: 273 sqm

View : http://w

: http://www.katestoreyrealty.com.au/sale/ tas/hobart-southern/sorell/residential/uni

t/6587648

Niahn Palmer 03 6253 6095

Total Approx. Floor Area: 117 sqm (including Garage)

All measurements are internal and approximate. This plan is a sketch for illustration, not valuation.

Produced by Open2view.com