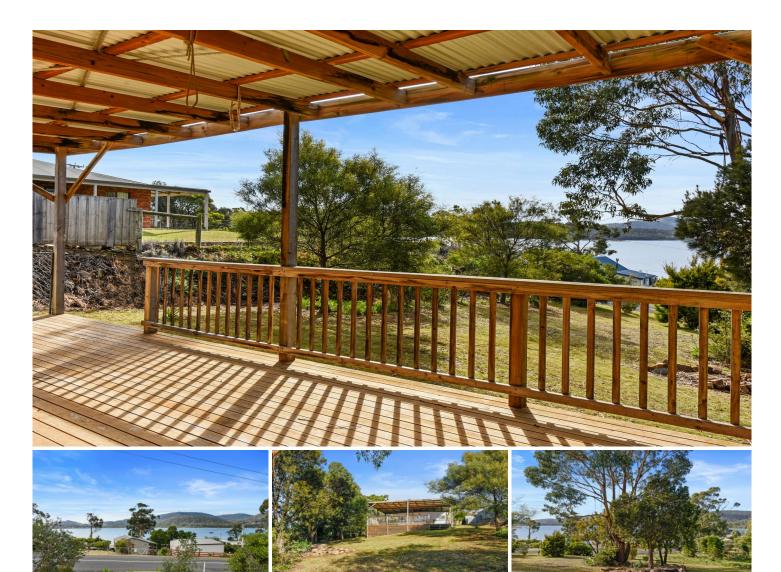

## 443 White Beach Road White Beach TAS

Get your foot in the door before the summertime rush and get ready to enjoy this property for many years to come.

This beautifully elevated block is in a prime position with the added bonus of a very neat and tidy caravan with covered roof and deck.

You have power close by, a garden shed for all your bits and bobs and a tank to catch water from the roof.

There is a very relaxing feel here with lovely water views and trees to give you a good amount of privacy from the road. You will sink into your deck chair and be taken over by the sound of the birds singing you into a deep Zen.

Perfect for a weekend retreat with family and friends, there is loads of room for parking and, don't forget to bring the boat as the local jetty is close-by. Only a short drive to

Land Size: 1015 sqm

View : http://www.katestoreyrealty.com.au/sale/tas/